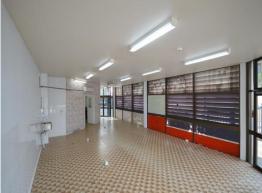

## **Alfresco Dining Included!**

Building Area: 100m2 (Approx) (including 6m2 of Alfresco Dining)

Previously known as the long standing Pina Deli and forming part of a busy food scene passageway this retail premise has direct exposure to the foot and vehicular traffic of the rear carpark and is a great opportunity to enter the market in Hamilton's most famous Eat Street.

Key Features Include:

- Alfresco dining seating 8-10 customers (approx.)
- Grease trap with cleaning included
- Direct exposure to car-park traffic
- Prep/storage area with cool-room

This premise could suit a variety of occupants from service provid