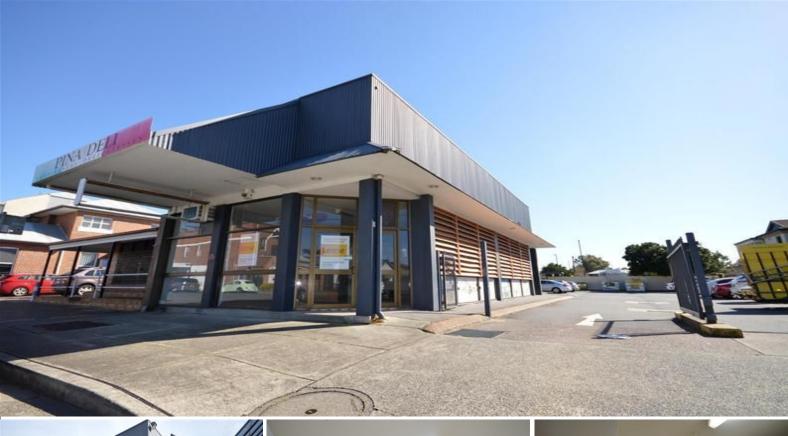

## Raine&Horne. Commercial

(shop 7)/79-81 Beaumont Street, Hamilton NSW 2303

## **Alfresco Dining Included!**

Building Area: 100m2 (Approx) (including 6m2 of Alfresco Dining)

Previously known as the long standing Pina Deli and forming part of a busy food scene passageway this retail premise has direct exposure to the foot and vehicular traffic of the rear carpark and is a great opportunity to enter the market in Hamilton's most famous Eat Street.