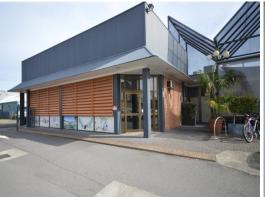

## **Alfresco Dining Included!**

Building Area: 100m2 (Approx) (including 6m2 of Alfresco Dining)

Previously known as the long standing Pina Deli and forming part of a busy food scene passageway this retail premise has direct exposure to the foot and vehicular traffic of the rear carpark and is a great opportunity to enter the market in Hamilton's most famous Eat Street.

Key Features Include:

- Alfresco dining seating 8-10 customers (approx.)
- Grease trap with cleaning included
- Direct exposure to car-park traffic
- Prep/storage area with cool-room

This premise could suit a variety of occupants from service provid