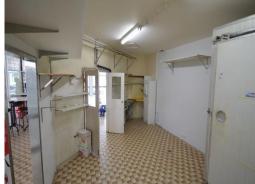

Key Features Include:

- Alfresco dining seating 8-10 customers (approx.)
- Grease trap with cleaning included
- Direct exposure to car-park traffic
- Prep/storage area with cool-room

This premise could suit a variety of occupants from service provid