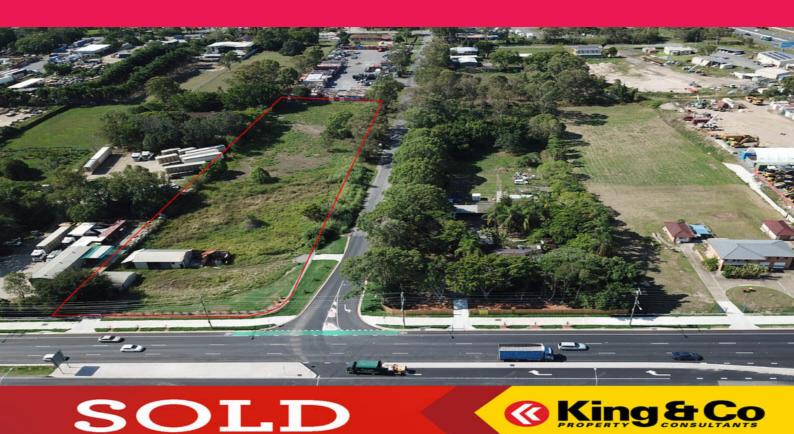

361 Progress Road, Wacol QLD 4076

## **EXPOSURE WITH TWO STREET FRONTAGE!**

King & Co Property Consultants are pleased to present 361 Progress Road, Wacol to the market for Sale via Offers to Purchase.

This site presents an opportunity to secure a high exposure block of land with dual street frontage and endless development possibilities. 361 Progress Road is located on the local arterial of Progress Road and offers excellent access through to; the Centenary Highway and Ipswich & Logan Motorway's.

Key features include:

- ? 9,647sqm\* regular shaped site
- ? Dual street frontage (Progress Road & Teraba Street)
- ? Excellent exposure and signage potential to the newly upgraded Progress Road
- ? Only 500m\* from Richlands Train Station
- ? Easy access to the Centenary Highway and Logan & Ipswich Motorway's
- ? Motivated vendor