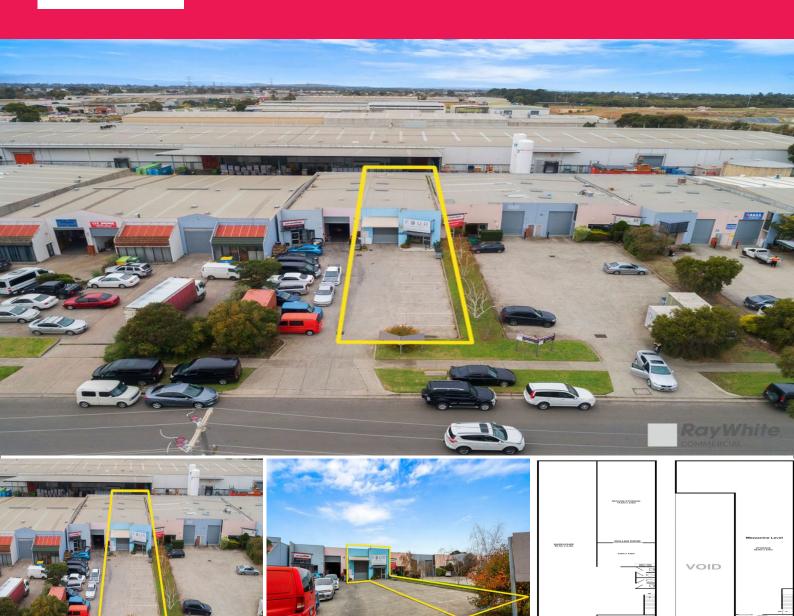

## Clear Span Warehouse with Nine (9) Car Spaces

Ray White Commercial Oakleigh is delighted to offer for sale by way of public auction on Wednesday 31st July 2019 @ 11:00am - 20 Prestige Drive, Clayton South.

• Building area | 303m2 approx.

• Additional bonus mezzanine level | 182m2 approx.

• High clearance & container height warehouse with direct street

access

• Nine (9) car spaces on-title which can be used to load/unload 40ft

containers

• Amenities | kitchenette & M/F toilets

• Industrial 1 Zone (IN1Z) • Vacant possessi

Industrial FOR SALE

303sqm