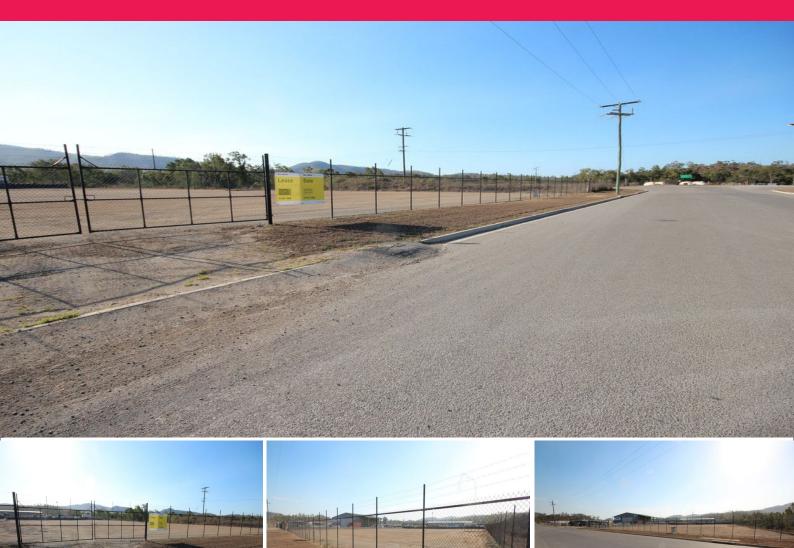

## **Compacted Hardstand Storage Yard or Development Block**

41 Kupfer drive is located in the Townsville distribution precinct in Roseneath.

This transport precinct has been designed for triple road trains access with all the necessary approvals in place for this.

The roads are designed for easy truck movements with wide aprons and large gate access points.

There are other trucking services within the development including, two petrol stations, tyre fitters, service mechanics and supply companies.