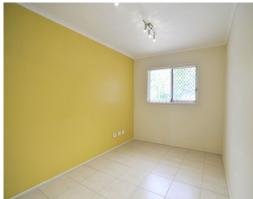

## FREESTANDING CORPORATE OFFICE WITH STORAGE AREA

- 120 sqm\* well presented office area
- Generous entry reception area
- Large board/meeting room
- 60 sqm\* rear storage area
- 3 large open plan office areas
- Kitchenette and staff areas
- Onsite amenities
- Ducted air conditioning throughout
- Secure premises with back to base alarm and security cameras
- Light box and pylon signage to the street
- Secure onsite parking for up to 8 vehicles
- Located just off the Pacific Highway