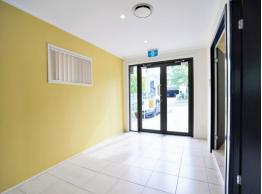

## FREESTANDING CORPORATE OFFICE WITH STORAGE AREA

- 120 sqm\* well presented office area
- Generous entry reception area
- Large board/meeting room
- 60 sqm\* rear storage area
- 3 large open plan office areas
- Kitchenette and staff areas
- Onsite amenities
- Ducted air conditioning throughout
- Secure premises with back to base alarm and security cameras
- Light box and pylon signage to the street
- Secure onsite parking for up to 8 vehicles
- Located just off the Pacific Highway