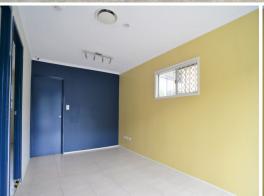

## FREESTANDING CORPORATE OFFICE WITH STORAGE AREA

- 120 sqm\* well presented office area
- Generous entry reception area
- Large board/meeting room
- 60 sqm\* rear storage area
- 3 large open plan office areas
- Kitchenette and staff areas
- Onsite amenities
- Ducted air conditioning throughout
- Secure premises with back to base alarm and security cameras
- Light box and pylon signage to the street
- Secure onsite parking for up to 8 vehicles
- Located just off the Pacific Highway