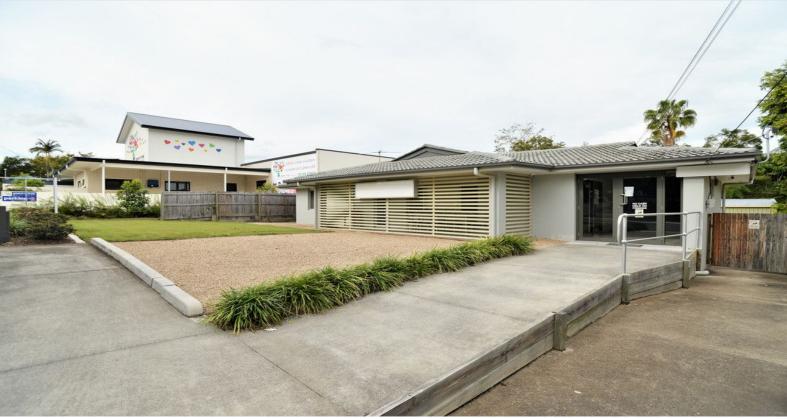

## FREESTANDING CORPORATE OFFICE WITH STORAGE AREA

- 120 sqm\* well presented office area
- Generous entry reception area
- Large board/meeting room
- 60 sqm\* rear storage area
- 3 large open plan office areas
- Kitchenette and staff areas
- Onsite amenities
- Ducted air conditioning throughout
- Secure premises with back to base alarm and security cameras
- Light box and pylon signage to the street
- Secure onsite parking for up to 8 vehicles
- Located just off the Pacific Highway

Offices

FOR LEASE

120sqm