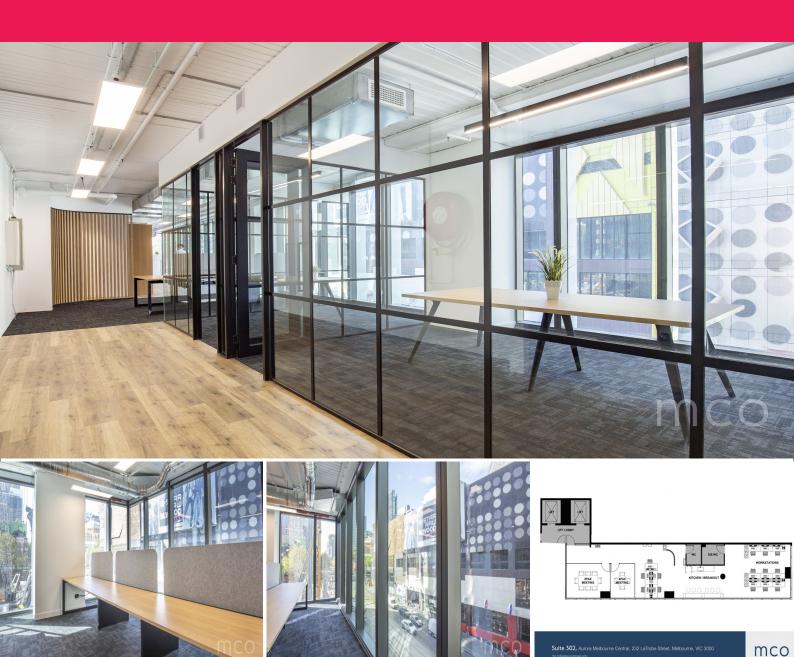

## A rare opportunity to lease at the Aurora Melbourne Central

An address to impress is available to lease at the Aurora Melbourne Central on La Trobe Street. Thoughtfully curated for complete professional convenience, this space is perfect for a team of up to 14 people.

Greeting staff and clients is a shared foyer, which leads into a private hallway passing the dedicated meeting room and boardroom. Day to day work of the business can be conducted from two open plan collaborative working areas; the first holding up to five staff members, and the second holding up to nine.