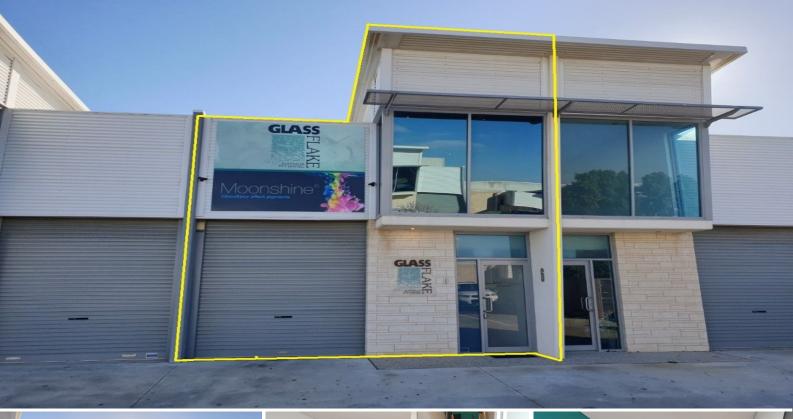

## **OFFICE/WAREHOUSE INVESTMENT**

6/9 Caloundra Road represents an outstanding opportunity for someone to add to their investment portfolio.

Located in the Industrial precinct of Clarkson sits this 110sqm office/warehouse leased to Glassflake Australia Pty Ltd for a further 3-year lease + 3-year option.

Property details:

- 110sqm office/warehouse
- 2 story office, carpeted and airconditioned
- High truss warehouse with electric roller door

Tenant details:

- Leased to Glassflake

Industrial FOR SALE

110sqm