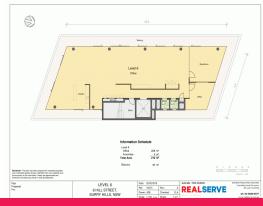

## WHOLE FLOOR OF CREATIVE FITTED-OUT OFFICE SPACE PLUS HUGE BALCONY

Rare opportunity to secure a fully fitted out whole floor of office space, with huge 96 sqm wrap-around balcony;

- + 212 sqm of fully fitted space with exclusive balcony
- + Polished concrete floors & exposed ceilings throughout
- + Modern fit-out including boardroom, executive office, open-plan workstations currently configured for 28 staff and large kitchen/break out area
- + High-speed fibre internet available
- + Expansive district views over Surry Hills & to CBD
- + Secure parking available separately

Offices

FOR LEASE

Contact Agent

212sqm