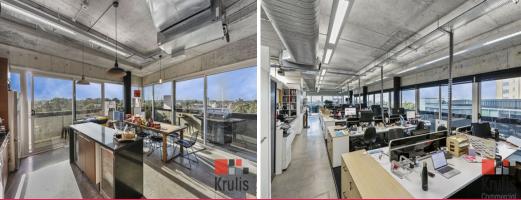

## WHOLE FLOOR OF CREATIVE FITTED-OUT OFFICE SPACE PLUS HUGE BALCONY

Rare opportunity to secure a fully fitted out whole floor of office space, with huge 96 sqm wrap-around balcony;

- + 212 sqm of fully fitted space with exclusive balcony
- + Polished concrete floors & exposed ceilings throughout
- + Modern fit-out including boardroom, executive office, open-plan workstations currently configured for 28 staff and large kitchen/break out area
- + High-speed fibre internet available
- + Expansive district views over Surry Hills & to CBD
- + Secure parking available separately