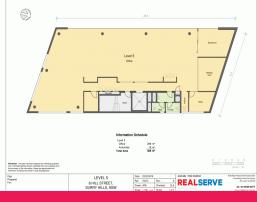

## WHOLE FLOOR OF CREATIVE OFFICE SPACE WITH POTENTIAL TO SUB-DIVIDE

Whole floor of creative office space, with flexibility to sub-divide into smaller suites:

Whole Floor: 309 sqm Suite 501: 157 sqm Suite 502: 117 sqm