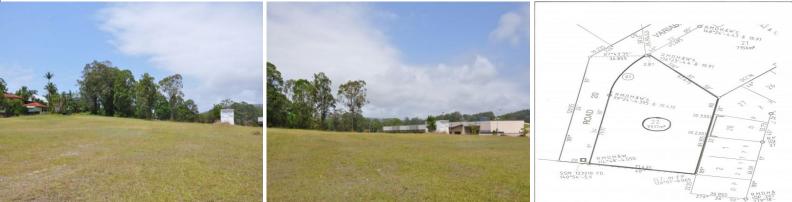

## **Commercial Development Site - Moonee Beach NSW 2450**

Located to the Eastern side of the Pacific Highway and opposite the Moonee Beach Shopping Centre, this 7917m2 site overs a developer a myriad of uses under the current 3G Mixed Use Zone or the proposed B4 Mixed Use zone. Uses such as Nursing home/retirement village/respite care; Backpackers;Motel;commercial premises including retail, offices and business; bulky goods;funeral home; service station; vehicle sales; childcare centre; church; medical centre - health care etc. - all subject to council approval. Development FOR SALE