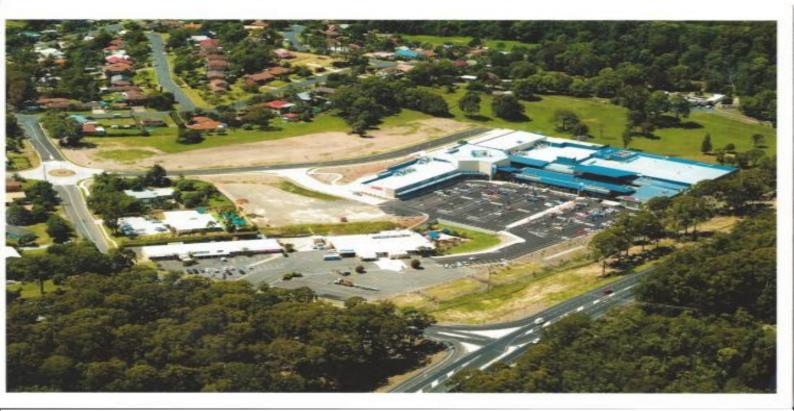

## **Commercial Development Site - Moonee Beach NSW 2450**

Located to the Eastern side of the Pacific Highway and opposite the Moonee Beach Shopping Centre, this 7917m2 site overs a developer a myriad of uses under the current 3G Mixed Use Zone or the proposed B4 Mixed Use zone. Uses such as Nursing home/retirement village/respite care; Backpackers;Motel;commercial premises including retail, offices and business; bulky goods;funeral home; service station; vehicle sales; childcare centre; church; medical centre - health care etc. - all subject to council approval. Development FOR SALE