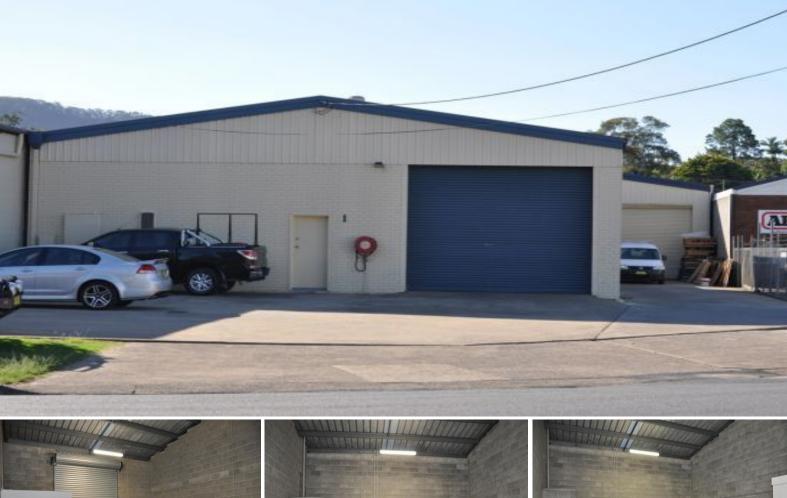

## 70m2 Clean Affordable Industrial Bay - June Street, Coffs Harbour

Convenient affordable industrial unit with high and wide roller door access with onsite parking...

Located in the popular June Street/Marcia Street industrial complex - Unit 2 provides approx.. 70m2 of workshop or storage space in a very handy location close to town and the Pacific Highway.

The unit benefits from one parking space at the front of the complex and a wide driveway to access the unit.

\$177.69/week or \$770/month or \$9240pa + GST + Outgoings

To secure this premises

Industrial FOR LEASE