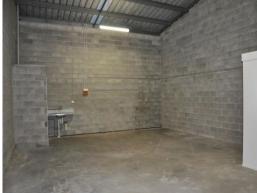

## 70m2 Clean Affordable Industrial Bay - June Street, Coffs Harbour

Convenient affordable industrial unit with high and wide roller door access with onsite parking...

Located in the popular June Street/Marcia Street industrial complex - Unit 2 provides approx.. 70m2 of workshop or storage space in a very handy location close to town and the Pacific Highway.