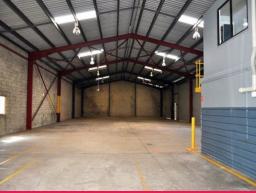

## **High Clearance Industrial Warehouse - Central Coffs Harbour NSW**

The building is located just 800 metres off the Pacific Highway in a very popular industrial estate. Nearby are cafes and food outlets, a short drive to the Post Office and the banks are less than 10 minutes away. free untimed parking for staff is available on Lawson Crescent.

Rent: \$65,000 + GST per annum; \$5,416.67 + GST per month; \$1,250 + GST per week; plus outgoings paid by Lessee.

If you are seeking a large industrial building in a central location, this is one that you should inspect.