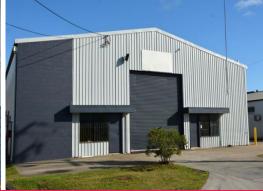

## **High Clearance Industrial Warehouse - Central Coffs Harbour NSW**

The building is located just 800 metres off the Pacific Highway in a very popular industrial estate. Nearby are cafes and food outlets, a short drive to the Post Office and the banks are less than 10 minutes away. free untimed parking for staff is available on Lawson Crescent.

Rent: \$65,000 + GST per annum; \$5,416.67 + GST per month; \$1,250 + GST per week; plus outgoings paid by Lessee.

If you are seeking a large industrial building in a central location, this is one that you should inspect.