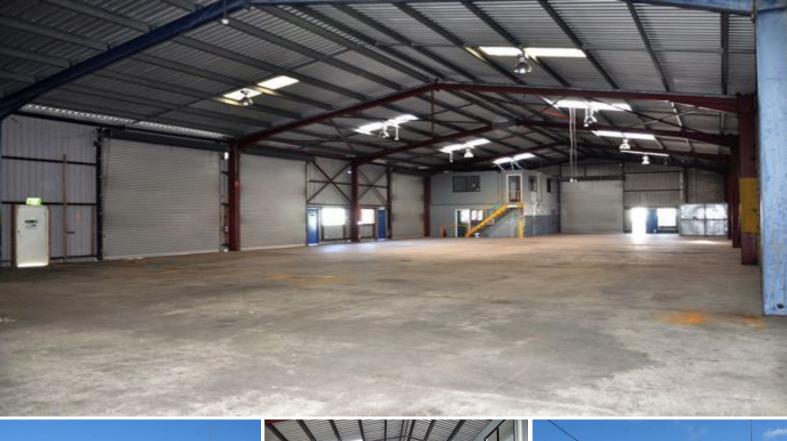

## **High Clearance Industrial Warehouse - Central Coffs Harbour NSW**

The building is located just 800 metres off the Pacific Highway in a very popular industrial estate. Nearby are cafes and food outlets, a short drive to the Post Office and the banks are less than 10 minutes away. free untimed parking for staff is available on Lawson Crescent.

Rent: \$65,000 + GST per annum; \$5,416.67 + GST per month; \$1,250 + GST per week; plus outgoings paid by Lessee.

If you are seeking a large industrial building in a central location, this is one that you should inspect.