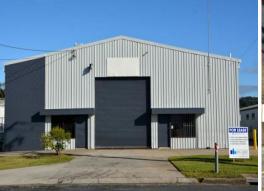

## **High Clearance Industrial Warehouse - Central Coffs Harbour NSW**

The building is located just 800 metres off the Pacific Highway in a very popular industrial estate. Nearby are cafes and food outlets, a short drive to the Post Office and the banks are less than 10 minutes away. free untimed parking for staff is available on Lawson Crescent.

Rent: \$65,000 + GST per annum; \$5,416.67 + GST per month; \$1,250 + GST per week; plus outgoings paid by Lessee.

If you are seeking a large industrial building in a central location, this is one that you should inspect.