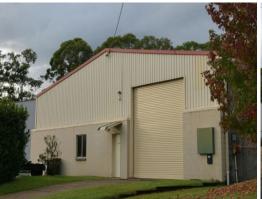

## Fully Leased Industrial Building - 4 Bays - Near Coffs Harbour Airport

The rare opportunity for you to secure a fully leased 4 bay industrial building in a desirable location at Toormina, a southern suburb of Coffs Harbour, has become available. There has been a high demand for fully leased industrial buildings and they do not become available very often speak to your advisors - this could prove better than money in the bank at present. All four bays have current leases.

- $^{\star}$  Net rent \$49,193.00 pa approx.excluding GST after rates, water & insurance. Bay 3 has just taken option for further 1 year.
- \* 4 Bays totalling 849m2 Bay 4 has a yard.
- \* Land is 1787m2
- \* Zoned IN 1 General I