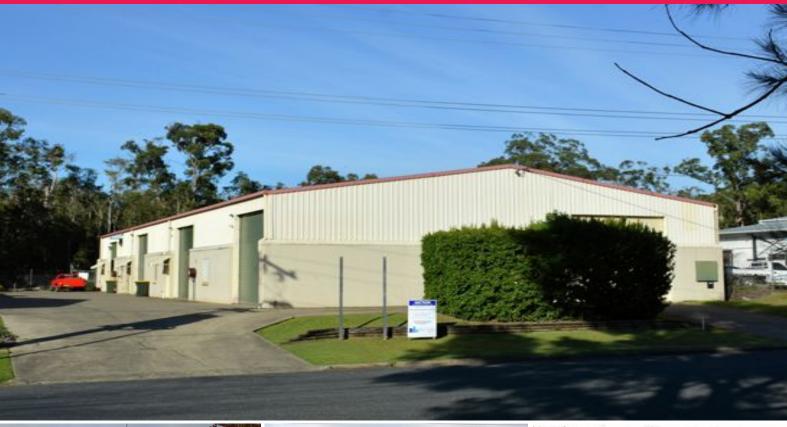

48 Hi-tech Drive, Toormina, Coffs Harbour NSW 2450

## Fully Leased Industrial Building - 4 Bays - Near Coffs Harbour Airport

The rare opportunity for you to secure a fully leased 4 bay industrial building in a desirable location at Toormina, a southern suburb of Coffs Harbour, has become available. There has been a high demand for fully leased industrial buildings and they do not become available very often speak to your advisors - this could prove better than money in the bank at present. All four bays have current leases.

- $^{\star}$  Net rent \$49,193.00 pa approx.excluding GST after rates, water & insurance. Bay 3 has just taken option for further 1 year.
- \* 4 Bays totalling 849m2 Bay 4 has a yard.
- \* Land is 1787m2
- \* Zoned IN 1 General I