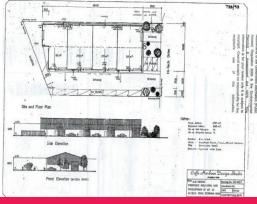

- $^{\star}$  Net rent \$49,193.00 pa approx.excluding GST after rates, water & insurance. Bay 3 has just taken option for further 1 year.
- \* 4 Bays totalling 849m2 Bay 4 has a yard.
- \* Land is 1787m2
- \* Zoned IN 1 General I

Industrial FOR SALE

849sqm