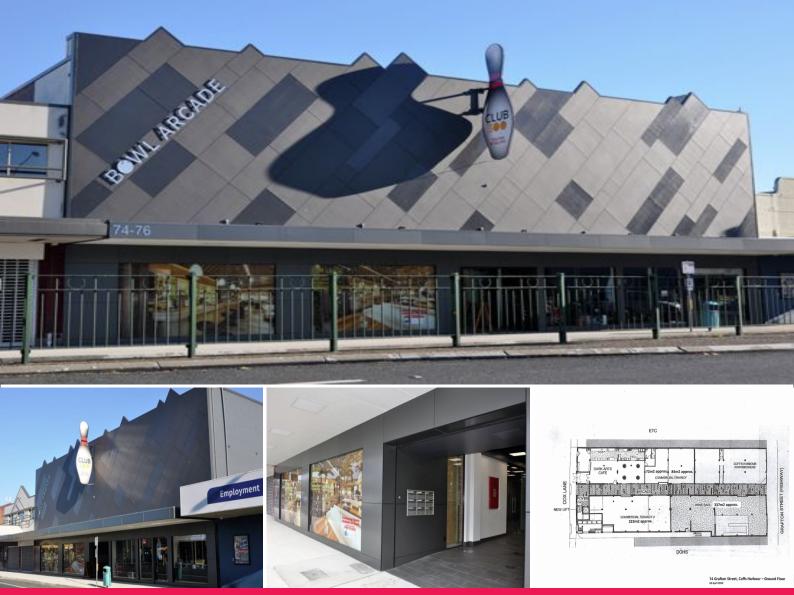

## 84m2 - Shop/Office Next To Popular Dark Arts Cafe - Coffs Harbour CBD

Don't miss your opportunity to secure a ground floor office or retail shop of 84m2 in the fully refurbished Club 300 Bowling Alley building on the Pacific Highway in the CBD of Coffs Harbour.

The ground floor also features the Dark Arts Coffee Academy - a Melbourne back lane-style café which has proved very popular plus there is extra space ready for more new tenants.

Retail FOR LEASE Base rent \$1,750.00 + GST per month 84sqm