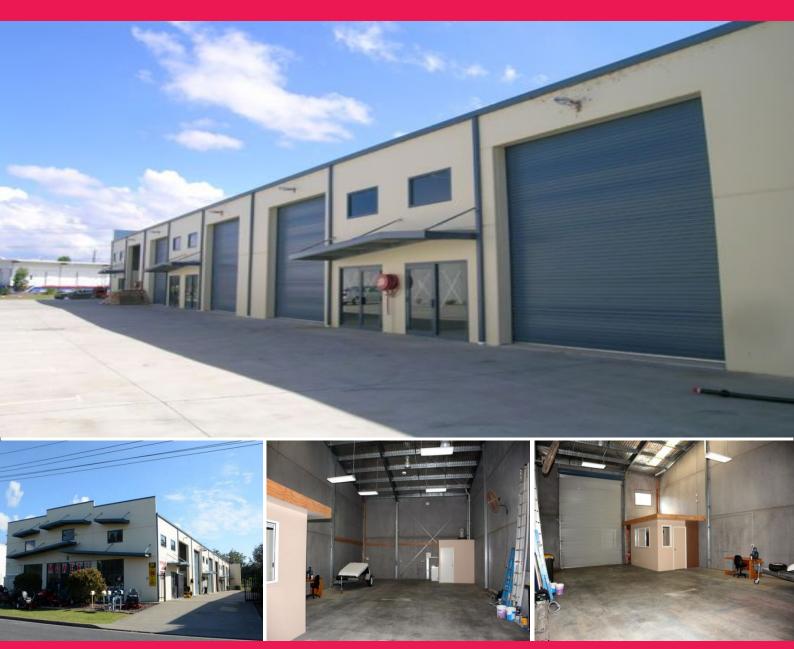

Bay 3, 26 Industrial Drive, Coffs Harbour NSW 2450

## 174m2 Tilt Slab Industrial Bay - 3 car spaces

This property is available now with vacant possession and would be ideal for an owner-occupier or could be leased out as an investment property by the new owner. Industrially zoned industrial land in Coffs Harbour has almost all been built on with very little vacant land left so this is a golden opportunity to secure your future now.

Asking price of \$310,000 plus GST if applicable.

Contact Steve Little on 0408 512 529 or steve@stevelittle.com.au for further information or your inspection.

Industrial FOR SALE

174sqm