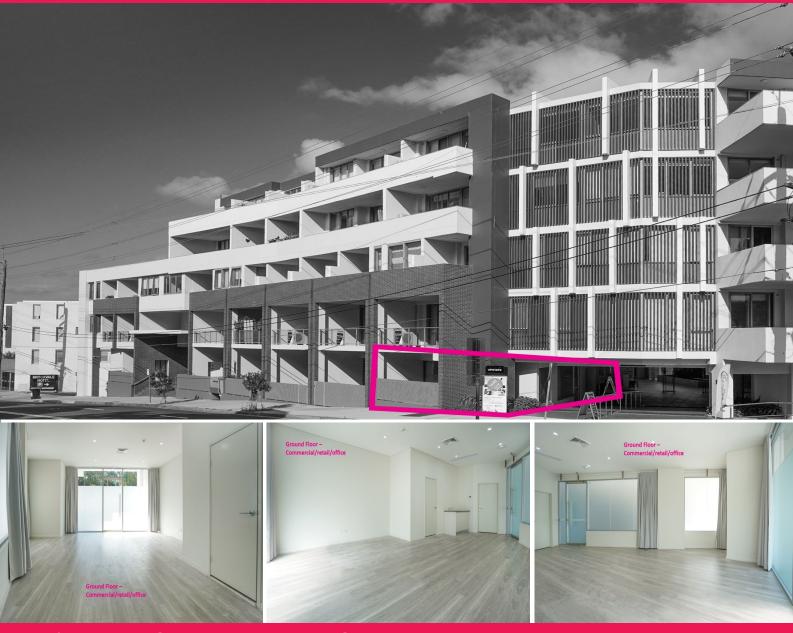

## 5/23 Roger Street, Brookvale NSW 2100

## PERFECT BROOKVALE RETAIL SPACE

| Brand new North facing 40m2 retail position

- | Perfect for medical/retail/office
- | Open plan area + timber floorboards
- | Disabled access convenient for all
- | Kitchenette & bathroom on site
- | Reverse cycle air conditioning
- | Join the master plan of Brookvale
- | Impressive signage opportunities
- | Dual separate access to your shop
- | Visitor parking, lift & intercom
- | 5 min stroll to express city buses & Westfield Mall
- | Close to schools, cafes, Dee Why beach & Manly
- | Option to live upstairs ask us how !

Retail FOR LEASE

148sqm

**Pravin Vala** 0415 841 505 novak@mail.inspectrealestate.com.au novak@mail.inspectrealestate.com.au

James Lamplough 0477 772 435