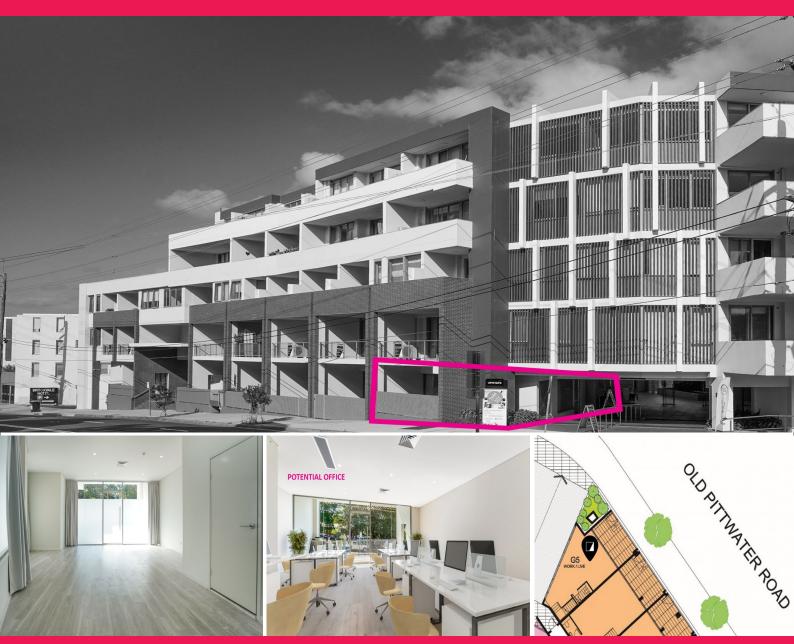

5a/23 Roger Street, Brookvale NSW 2100

## NICHE GLASS FRONT RETAIL POSITION READY NOW

| Brand new North facing 40m2 retail position

| Perfect for medical/retail/office

| Open plan area + timber floorboards

| Disabled access convenient for all

| Kitchenette & bathroom on site

| Reverse cycle air conditioning

| Join the master plan of Brookvale

| Impressive signage opportunities

| Dual separate access to your shop

| Visitor parking, lift & intercom

| 5 min stroll to express city buses & Westfield Mall

| Close to schools, cafes, Dee Why beach & Manly

| Option to live upstairs - ask us how !

Offices

FOR LEASE

40sqm

**Pravin Vala** 

James Lamplough

0477 772 435