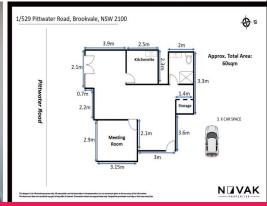

1/529 Pittwater Road, Brookvale NSW 2100

## MONUMENTAL STREET PRESENCE

| Net Floor Area 60sqm

| Ground Floor medical/office

| Located in the Heart of Brookvale

| Maximise your business exposure

| Huge signage opportunities

| 65,000 cars pass daily!!!

| Kitchenette, Bathroom & Shower

| Air Conditioning and Alarm system

| Move in & start your

Showrooms/bulky Goods

FOR LEASE

60sqm

Mark\_\_ Novak

0421111111