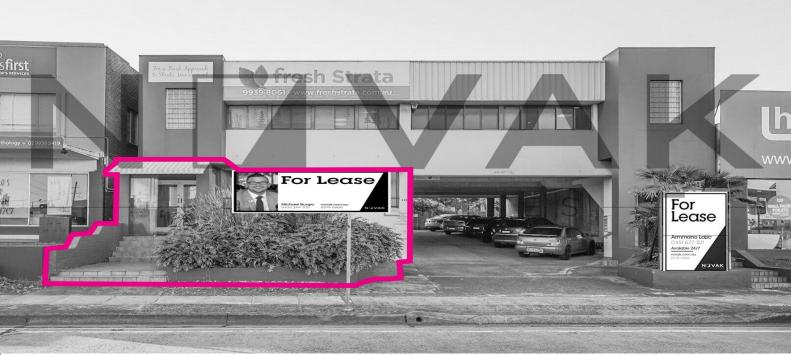

1/529 Pittwater Road, Brookvale NSW 2100

## MONUMENTAL STREET PRESENCE

| Net Floor Area 60sqm

| Ground Floor medical/office

| Located in the Heart of Brookvale

| Maximise your business exposure

| Huge signage opportunities

| 65,000 cars pass daily!!!

| Surrounded by National tenants

| Westfield Mall & Brookvale Oval at your doorstep

| 1 Car parking space & Public Transport

| Immaculate ground floor office space

| Reception area splashed with natural light