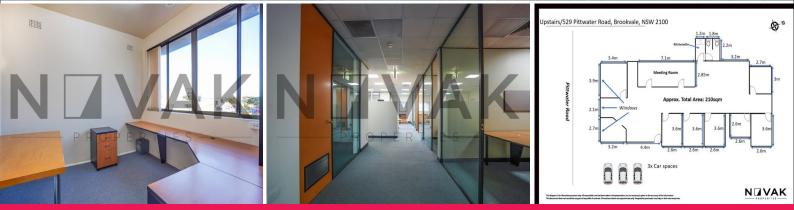

## | Net Floor Area 274m2

- | Golden opportunity for offices/medical/showroom
- | Maximum exposure
- | Huge whole front of building signage potential
- | Brookvale's busiest junction Pittwater & Mitchell Rd
- | 65,000 cars pass daily!!!
- | Surrounded by National tenants
- | Westfield Mall & Brookvale Oval at your doorstep
- | 4 Car parking spaces & public transport
- | Multiple work areas with flexible floorplans
- | Common areas & modern offices with high ceilings
- | Kitchenette, bathrooms & shower
- | Air conditioning and alarm system
- | Ready Now! IMMEDIATE