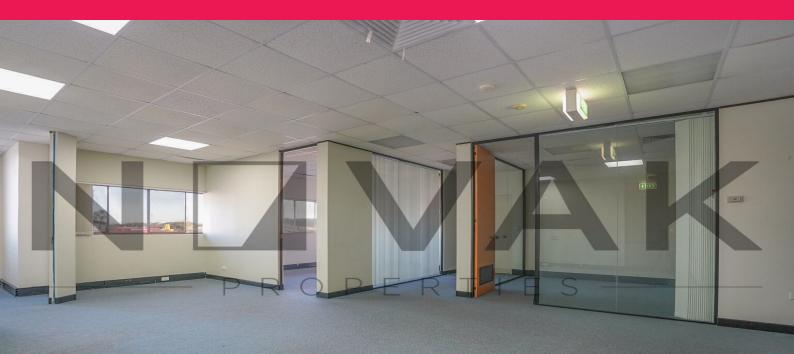

## | Net Floor Area 274m2

- | Golden opportunity for offices/medical/showroom
- | Maximum exposure
- | Huge whole front of building signage potential
- | Brookvale's busiest junction Pittwater & Mitchell Rd
- | 65,000 cars pass daily!!!
- | Surrounded by National tenants
- | Westfield Mall & Brookvale Oval at your doorstep
- | 4 Car parking spaces & public transport
- | Multiple work areas with flexible floorplans
- | Common areas & modern offices with high ceilings
- | Kitchenette, bathrooms & shower
- | Air conditioning and alarm system
- | Ready Now! IMMEDIATE