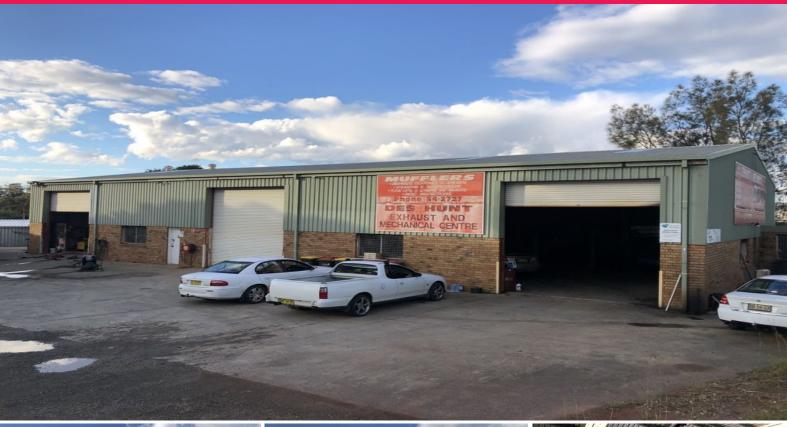

## SOLD BY YOUR COMMERCIAL PROPERTY SPECIALIST

Three high clearance industrial units with concrete hardstand and fenced gravel yard area...

Popular position in Woolgoolga, providing income from current tenants and future development potential\*STCA...

19 Bosworth Road is sure to suit both owner occupiers and investors/developers thanks to the position of the existing building on the site - leaving ample space for future development\*STCA

The site is fully fenced and benefits from a wide concrete driveway and double gate entry; providing good truck a