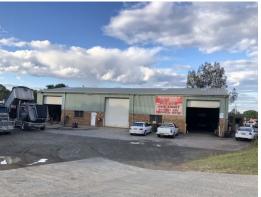

## SOLD BY YOUR COMMERCIAL PROPERTY SPECIALIST

Three high clearance industrial units with concrete hardstand and fenced gravel yard area...

Popular position in Woolgoolga, providing income from current tenants and future development potential\*STCA...

19 Bosworth Road is sure to suit both owner occupiers and investors/developers thanks to the position of the existing building on the site - leaving ample space for future development\*STCA

The site is fully fenced and benefits from a wide concrete driveway and double gate entry; providing good truck a