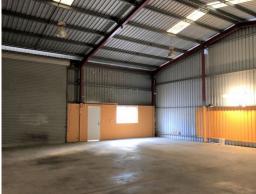

## SOLD BY YOUR COMMERCIAL PROPERTY SPECIALIST

Three high clearance industrial units with concrete hardstand and fenced gravel yard area...

Popular position in Woolgoolga, providing income from current tenants and future development potential\*STCA...

19 Bosworth Road is sure to suit both owner occupiers and investors/developers thanks to the position of the existing building on the site - leaving ample space for future development\*STCA

The site is fully fenced and benefits from a wide concrete driveway and double gate entry; providing good truck a