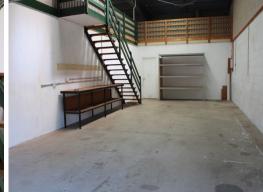

- 180m2
- Combined of 80m2 ground floor and 100m2 mezzanine
- 25m2 air-conditioned office
- 3 phase power
- Onsite amenities
- Located minutes to the Sunshine Motorway & Bruce Highway
- Secure & lockable fence
- Affordable rent with