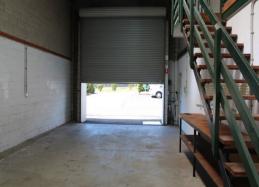

- 180m2
- Combined of 80m2 ground floor and 100m2 mezzanine
- 25m2 air-conditioned office
- 3 phase power
- Onsite amenities
- Located minutes to the Sunshine Motorway & Bruce Highway
- Secure & lockable fence
- Affordable rent with