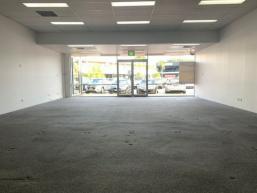

An opportunity exists to lease this 105m2 ground-floor area that features;

- Large front window allowing for ample natural light or window display
- Carpeted throughout
- Suspended ceiling with lighting
- Internal Kitchenette
- Great signage opportunities available