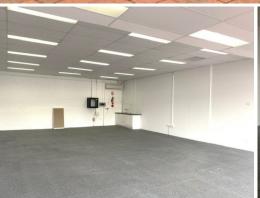

An opportunity exists to lease this 105m2 ground-floor area that features;

- Large front window allowing for ample natural light or window display
- Carpeted throughout
- Suspended ceiling with lighting
- Internal Kitchenette
- Great signage opportunities available