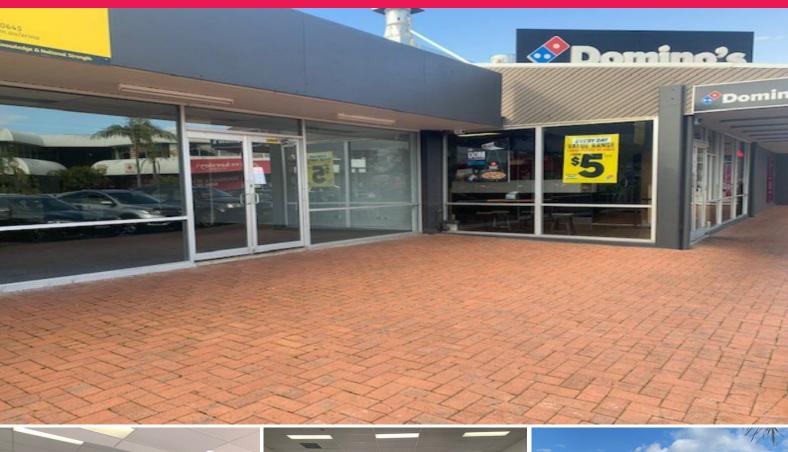

## **GROUND FLOOR RETAIL OR OFFICE SPACE!**

Located on the ground floor in Palm Court and situated in the heart of Erina with ample on-site customer parking, lots of passing foot-traffic. This office/retail space is within close proximity to transport, Australia Post and all the major banks.

An opportunity exists to lease this 105m2 ground-floor area that features;

- Large front window allowing for ample natural light or window display
- Carpeted throughout
- Suspended ceiling with lighting
- Internal Kitchenette
- Great signage opportunities available