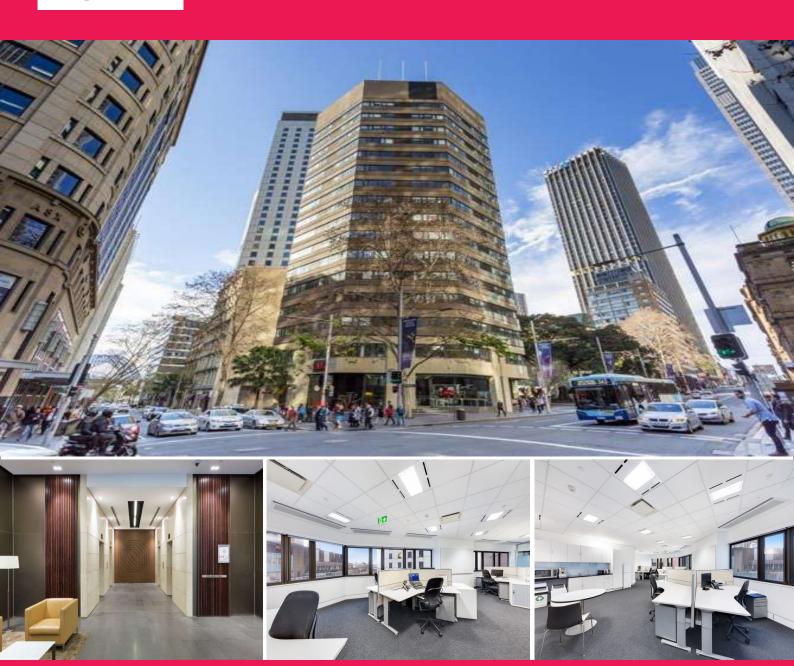

## **Fully Fitted Out Assignment opportunity**

50 Pitt Street has been redeveloped with optimal energy-efficiency and minimal negative environmental impact in mind. The development has achieved a four star green star rating and four star NABRS rating. Features include bicycle racks, secure basement parking, lockers and showers for tenants.

- Lease assignment opportunity running to 31st December 2021
- Direct lift exposure and excellent natural light
- Fitted out suite with waiting area, boardroom, meeting room, kitchen  $% \left( 1\right) =\left( 1\right) \left( 1\right) \left($
- Open plan 9 workstations
- Great outlook and natural light