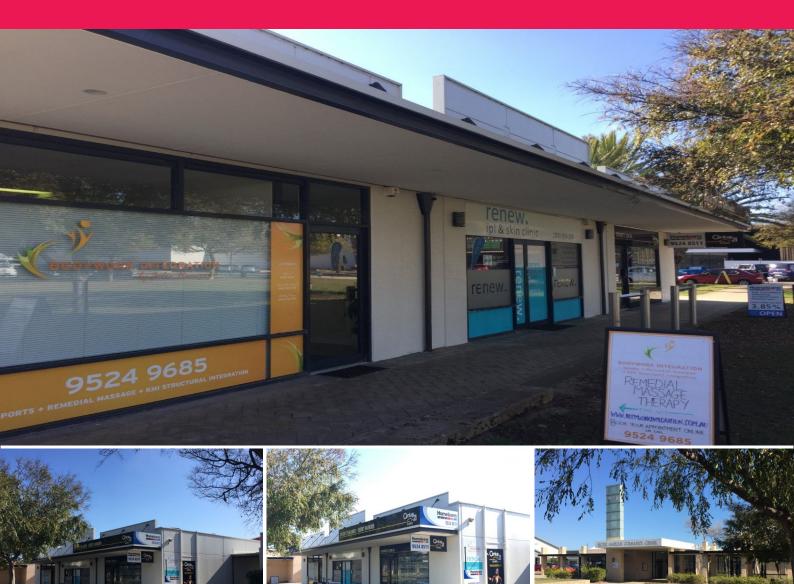

## 10d Oasis Drive, Secret Harbour WA 6173

## Consulting room/retail in highly sought-after location

In a prime local looking over the Secret Harbour Square and across from the Secret Harbour Square Shopping Centre. These consulting rooms can also be used for retail, fitted out & ready to go.

• 60sqm\* floor area • 3 consulting rooms • Shared parking facilities • Great location

Rapid development in recent years has turned what was once a small coastal town into a thriving suburban locale. Beautiful landscaping adds to the suburbs idyllic setting, with most homes within walking distance to the beach. The Whistling Kite Restaurant and Bar is a recent, but very popular establishment and is part of the Secret Harbour Shopping Centre Complex. Other features i

Healthcare FOR LEASE

60sqm