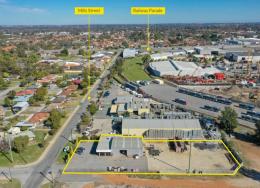

### Room to Grow with 2,521sqm Land Holding

Ray White Commercial is pleased to present 130 Mills Street, Welshpool for sale.

The 2,521sqm Green Title block is ideal for future development and currently includes 340sqm\* of functional office/warehouse improvements and rear concrete hardstand perfect for container lay down or vehicle storage.

Property particulars include:

- 130sqm\* Partitioned office space with alarm and air-conditioning
- 210sqm\* Workshop with dual access points and high bay lighting
- Male, female toilets and kitchenette
- 1,350sqm\* Secure conc