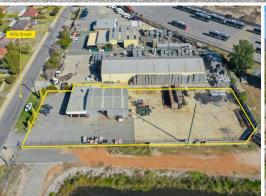

### Room to Grow with 2,521sqm Land Holding

Ray White Commercial is pleased to present 130 Mills Street, Welshpool for sale.

The 2,521sqm Green Title block is ideal for future development and currently includes 340sqm\* of functional office/warehouse improvements and rear concrete hardstand perfect for container lay down or vehicle storage.

Property particulars include:

- 130sqm\* Partitioned office space with alarm and air-conditioning
- 210sqm\* Workshop with dual access points and high bay lighting
- Male, female toilets and kitchenette
- 1,350sqm\* Secure conc