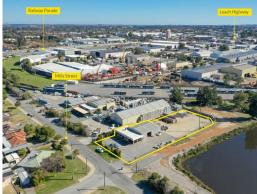

### Room to Grow with 2,521sqm Land Holding

Ray White Commercial is pleased to present 130 Mills Street, Welshpool for sale.

The 2,521sqm Green Title block is ideal for future development and currently includes 340sqm\* of functional office/warehouse improvements and rear concrete hardstand perfect for container lay down or vehicle storage.

Property particulars include:

- 130sqm\* Partitioned office space with alarm and air-conditioning
- 210sqm\* Workshop with dual access points and high bay lighting
- Male, female toilets and kitchenette
- 1,350sqm\* Secure conc