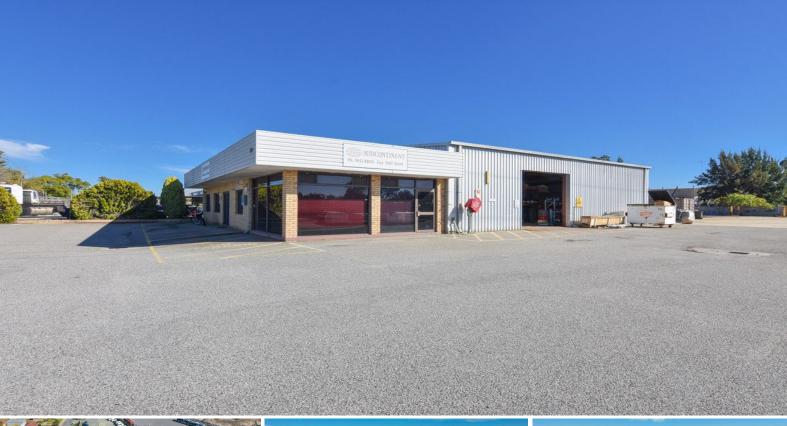

### Room to Grow with 2,521sqm Land Holding

Ray White Commercial is pleased to present 130 Mills Street, Welshpool for sale.

The 2,521sqm Green Title block is ideal for future development and currently includes 340sqm\* of functional office/warehouse improvements and rear concrete hardstand perfect for container lay down or vehicle storage.

Property particulars include:

- 130sqm\* Partitioned office space with alarm and air-conditioning
- 210sqm\* Workshop with dual access points and high bay lighting
- Male, female toilets and kitchenette
- 1,350sqm\* Secure conc

Industrial FOR SALE

340sqm