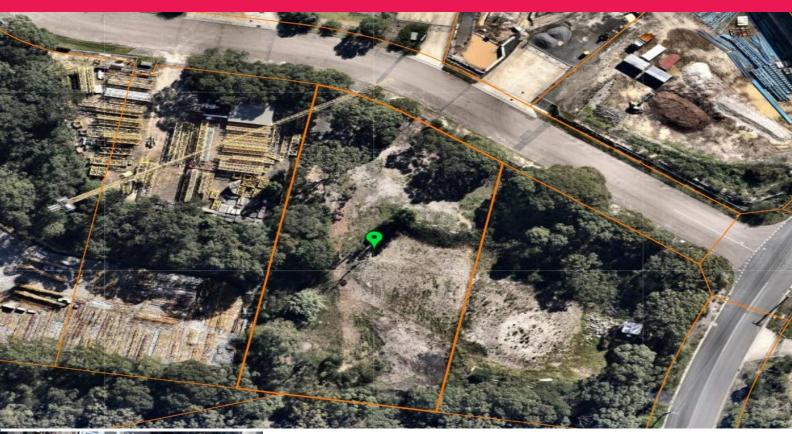

## **SOMERSBY INDUSTRIAL LAND - 4,875m2**

Industrial land in the highly sought after Somersby Industrial Precinct. Relatively flat parcel of land only a couple of minutes from the M1.

Perfect place for a single use occupant or some smaller industrial units to Strata and sell / lease.

Buy your better than 1 acre block now. 4,875m2 for \$950,000 + GST

Land FOR SALE For Sale \$950,000 + GST 4875sqm

Raine&Horne. Commercial