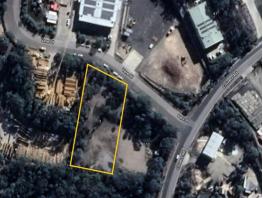

## **SOMERSBY INDUSTRIAL LAND - 4,875m2**

Industrial land in the highly sought after Somersby Industrial Precinct. Relatively flat parcel of land only a couple of minutes from the M1.

Perfect place for a single use occupant or some smaller industrial units to Strata and sell / lease.

Buy your better than 1 acre block now. 4,875m2 for \$950,000 + GST

Land FOR SALE For Sale \$950,000 + GST 4875sqm

Raine&Horne. Commercial