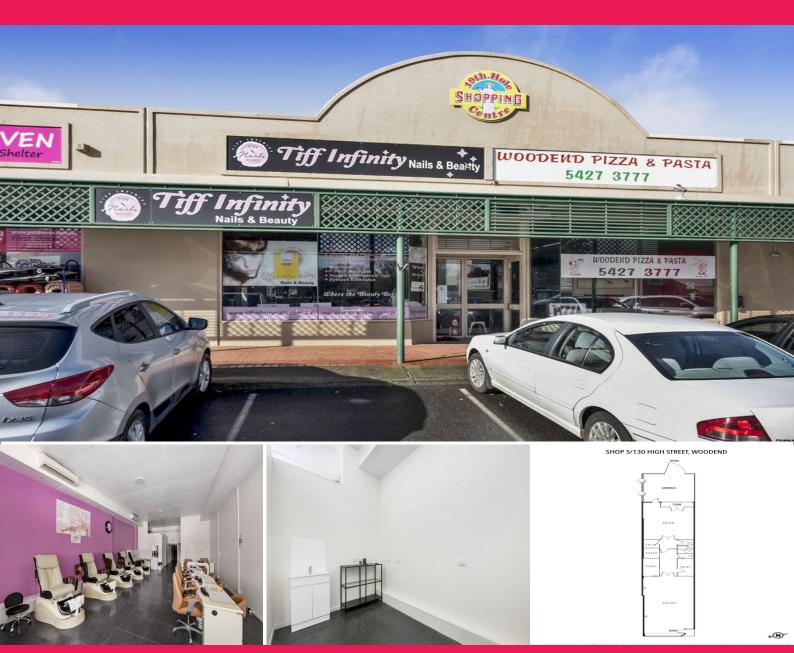

### 5/130 High Street, Woodend VIC 3442

#### **Versatile Woodend Retail**

Positioned within the 19th Hole Shopping Centre, this tenancy offers a great mix of retail space and storage areas. Featuring rear access with secure yard storage, and massive client parking area right at your door step. A versatile space in a Commercial 1 zone which will lend itself to a maximum amount of uses (STCA).

• Zoning | Commercial 1 • Flexible leasing terms

• Building area | 180m2 approximately

Please contact for a Private Inspection.

Retail FOR LEASE

180sqm