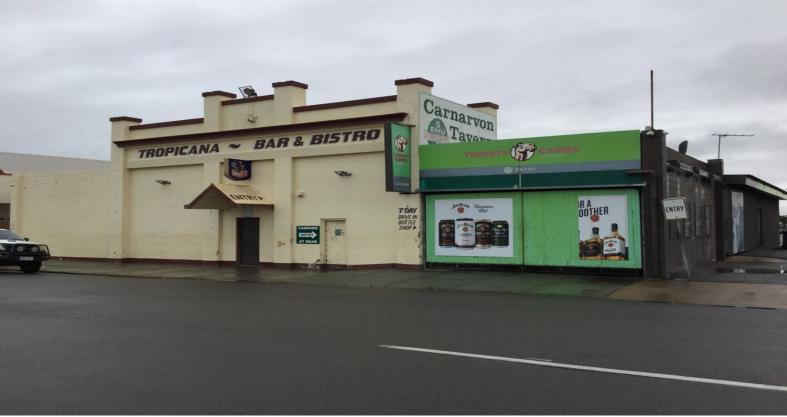

## The Troppy Carnarvon

"Under instructions of Simon Theobald as liquidator of Symlone Pty Ltd"

• Carnarvon Tavern & Drive through Bottleshop, the only Bottleshop in town operating 7 days

• Centrally located opposite the Carnarvon Post Office, walking distance to Woolworths and the Fish & Whistle Backpackers

• Dual Street Frontage site of 2136sqm\*

• Licensed for 260

• 2 Bars, Pool Tables, DJ Box and Dance Floor with full kitchen facilities

• Improvements include a separate building which is currently leased to beautician approx.  $110 \text{sqm}^*$ 

• Walk in and ready to operate

 $\mathsf{Ex}$ 

Leisure

FOR SALE

925sqm