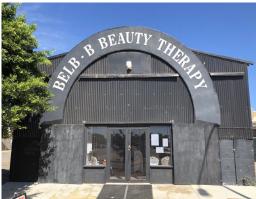

• Dual Street Frontage site of 2136sqm\*

• Licensed for 260

• 2 Bars, Pool Tables, DJ Box and Dance Floor with full kitchen facilities

• Improvements include a separate building which is currently leased to beautician approx.  $110 \text{sqm}^*$ 