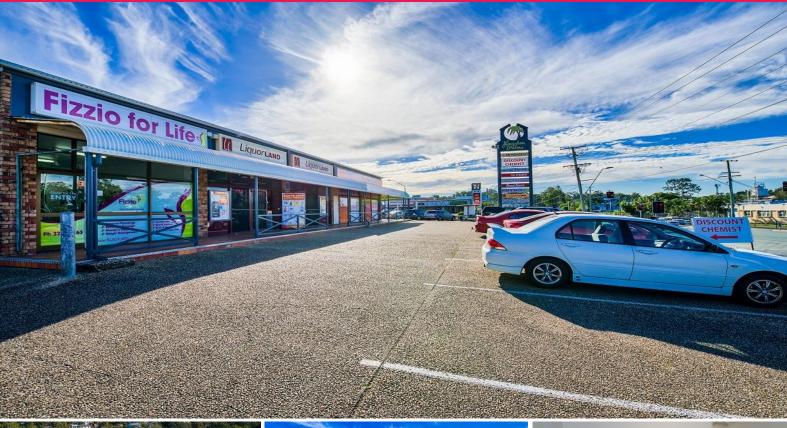

## FOR LEASE: 69sqm\* High Exposure Retail/ Office Space

- $69 \text{sqm}^{\star}$  fully air conditioned and partitioned retail/ office tenancy with main road exposure
- Located on the corner of busy Kingston Road and Juers Street
- Includes 3 partitioned offices, reception area and kitchenette
- Ample on site parking for customers and staff
- Shared toilet facilities
- Join other committed National Tenants such as LiquorLand, Kingston Day & Night Pharmacy and Australia Post.

LEASE PRICE: \$22,000 + Outgoings + GST

\* Approx

For further information

Retail

FOR LEASE

69sqm