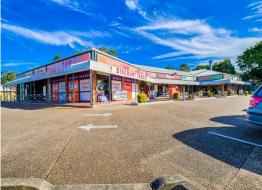

## FOR LEASE: 69sqm\* High Exposure Retail/ Office Space

- $69 \text{sqm}^{\star}$  fully air conditioned and partitioned retail/ office tenancy with main road exposure
- Located on the corner of busy Kingston Road and Juers Street
- Includes 3 partitioned offices, reception area and kitchenette
- Ample on site parking for customers and staff
- Shared toilet facilities
- Join other committed National Tenants such as LiquorLand, Kingston Day & Night Pharmacy and Australia Post.

LEASE PRICE: \$22,000 + Outgoings + GST

\* Approx

For further information

Retail

FOR LEASE

69sqm