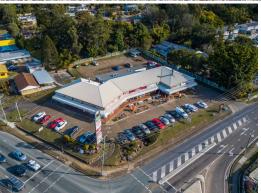

## FOR LEASE: 69sqm\* High Exposure Retail/ Office Space

- $69 \text{sqm}^{\star}$  fully air conditioned and partitioned retail/ office tenancy with main road exposure
- Located on the corner of busy Kingston Road and Juers Street
- Includes 3 partitioned offices, reception area and kitchenette
- Ample on site parking for customers and staff
- Shared toilet facilities
- Join other committed National Tenants such as LiquorLand, Kingston Day & Night Pharmacy and Australia Post.

LEASE PRICE: \$22,000 + Outgoings + GST

\* Approx

For further information

Retail

FOR LEASE

69sqm