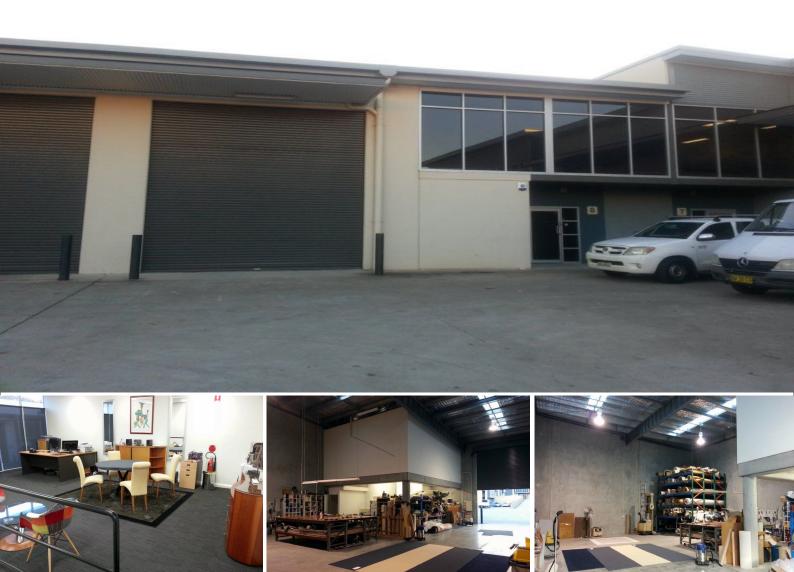

## THIS EXCELLENT HIGH CLEARANCE WAREHOUSE IS AVAILABLE FOR LONG TERM LEASE.

Perfectly positioned in the complex for truck access and offering 3 allocated car spaces.

Ground floor area is approx.225m2 plus well presented mezzanine office area approx 50m2 with reverse cycle air-conditioning and kitchenette.

Security system, lunch area + disabled bathroom & additional toilet within the ground floor warehouse are some of the other features of this well appointed Unit.

**AVAILABLE 19TH SEPTEMBE** 

Industrial FOR LEASE