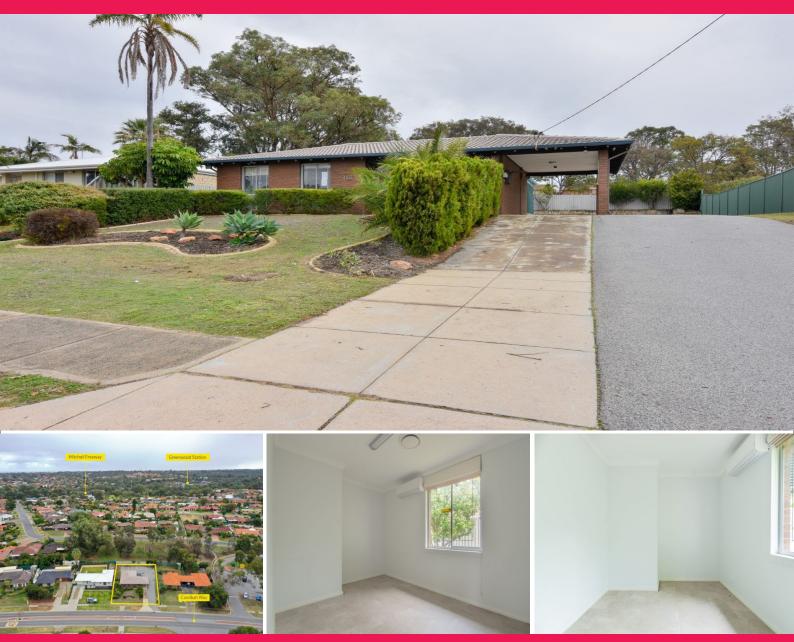

## Unique medical consulting rooms opportunity

Established and existing medical rooms are available located 2 doors down from the Coolibah Shopping Centre along bus route 445 and under 150m from West Greenwood Primary School.

Utilised as a GP clinic for many years, the property features:

• 809sqm\* of land • 140sqm\* net lettable area • 4 consultancy rooms & archive room • 9 car bays • Reception & waiting room • Toilet facilities