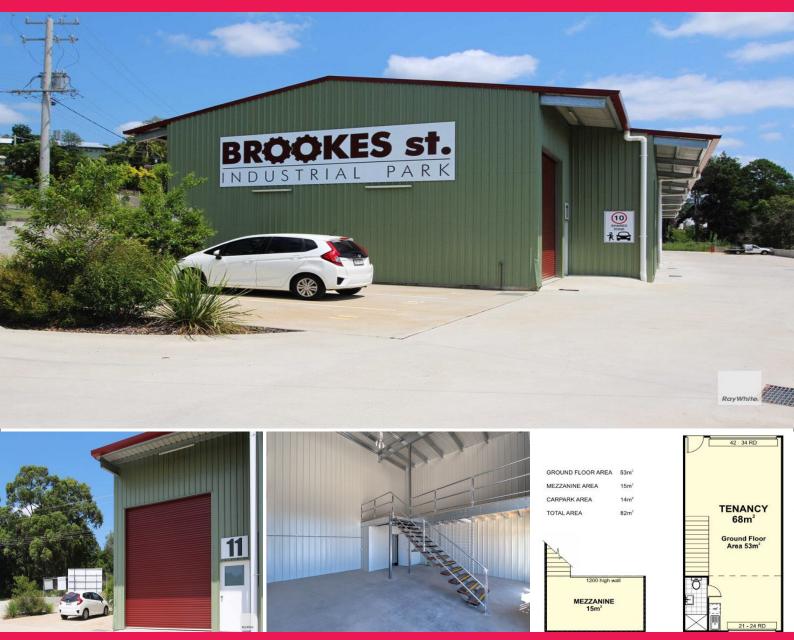

## **Two-Way Roller Door Entry Warehouse**

David Goldsworthy and Dwaine Bathern are pleased to present 11/20 Brookes Street, Nambour for lease. Situated at the very front of this development, the subject warehouse provides both front and rear roller door access with a loop driveway designed to negate the need to turn around on site.

As the only warehouse in the development with two-way access, this warehouse provides functionality not often seen in a premises of this size.

- Dual roller doors (front and back)
- Loop driveway for ease of access
- Mezzanine (approx 15 sqm)
- Front of development
- Ideal for small busin

Industrial FOR LEASE

68sqm