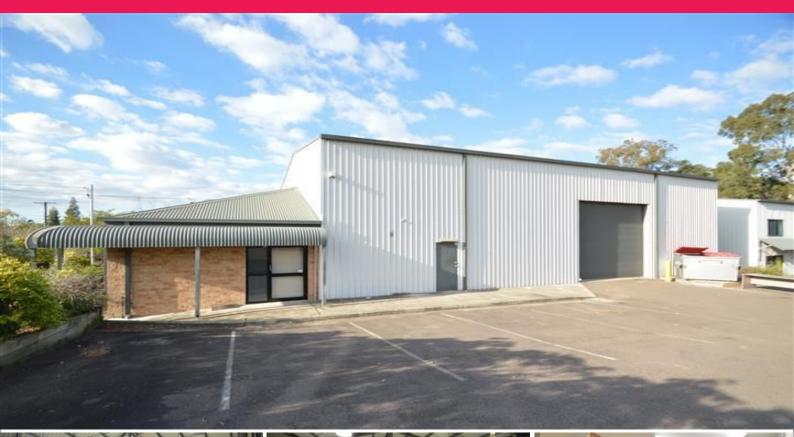

## (unit 1)/97 Glenwood Drive, Thornton NSW 2322

## WAREHOUSE, OFFICES, SECURED COMPLEX

## Building Area: 359m2(approx)

Great industrial workshop or warehouse situated in a complex of only two separate buildings. The well maintained property features:

- \* Workshop/warehouse of 206m2(approx)
- \* Air conditioned offices of 94m2(approx)
- \* Mezzanine storage of 59m2(approx)
- \* Reception area and open plan offices
- \* Managers office
- \* Excellent staff amenties
- \* Allocated on site car parking