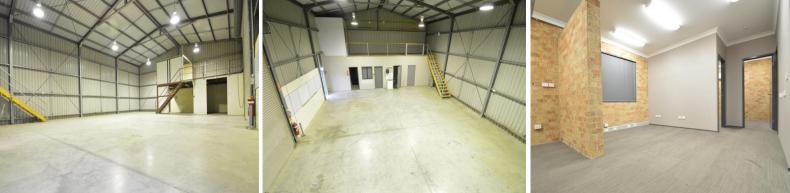

## Building Area: 359m2(approx)

Great industrial workshop or warehouse situated in a complex of only two separate buildings. The well maintained property features:

- \* Workshop/warehouse of 206m2(approx)
- \* Air conditioned offices of 94m2(approx)
- \* Mezzanine storage of 59m2(approx)
- \* Reception area and open plan offices
- \* Managers office
- \* Excellent staff amenties
- \* Allocated on site car parking