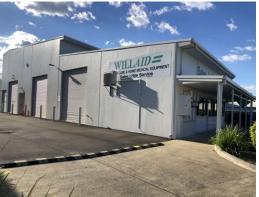

## Attractive building in Prime Location with Onsite Parking - Showroom, Office and

This great looking building certainly makes a statement on Isles Drive in Coffs Harbour's superior industrial estate.

The building provides approx. 477m2 NLA made up of approx. 409m2 ground floor office, showroom and storage PLUS approx. 68m2 of mezzanine storage area.

Attractive facade, generous glazed frontage, huge signage opportunities, high clearance showroom and warehouse space and ample off-street parking - This building will suit many different uses under the