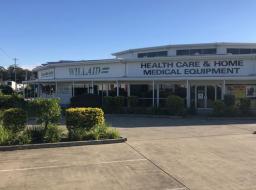

## Attractive building in Prime Location with Onsite Parking - Showroom, Office and

This great looking building certainly makes a statement on Isles Drive in Coffs Harbour's superior industrial estate.

The building provides approx. 477m2 NLA made up of approx. 409m2 ground floor office, showroom and storage PLUS approx. 68m2 of mezzanine storage area.

Attractive facade, generous glazed frontage, huge signage opportunities, high clearance showroom and warehouse space and ample off-street parking - This building will suit many different uses under the