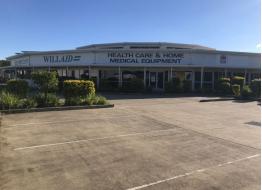

## Attractive building in Prime Location with Onsite Parking - Showroom, Office and

This great looking building certainly makes a statement on Isles Drive in Coffs Harbour's superior industrial estate.

The building provides approx. 477m2 NLA made up of approx. 409m2 ground floor office, showroom and storage PLUS approx. 68m2 of mezzanine storage area.

Attractive facade, generous glazed frontage, huge signage opportunities, high clearance showroom and warehouse space and ample off-street parking - This building will suit many different uses under the