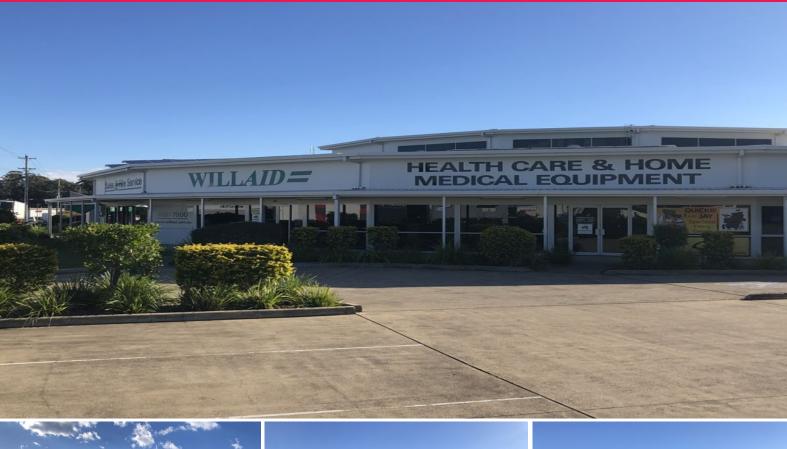

## Attractive building in Prime Location with Onsite Parking - Showroom, Office and

This great looking building certainly makes a statement on Isles Drive in Coffs Harbour's superior industrial estate.

The building provides approx. 477m2 NLA made up of approx. 409m2 ground floor office, showroom and storage PLUS approx. 68m2 of mezzanine storage area.

Attractive facade, generous glazed frontage, huge signage opportunities, high clearance showroom and warehouse space and ample off-street parking - This building will suit many different uses under the