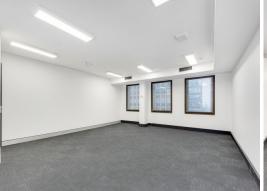

- Excellent natural light with West aspect
- Open plan tenancy freshly painted and carpeted
- Large fully equipped kitchen
- Available now for direct lease

Offices
FOR LEASE
\$750 psm pa gros

\$750 psm pa gross plus GST 131.5sqm