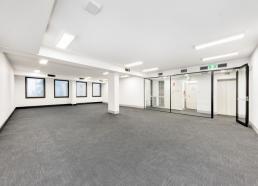

- Excellent natural light with West aspect
- Open plan tenancy freshly painted and carpeted
- Large fully equipped kitchen
- Available now for direct lease

Offices
FOR LEASE
\$750 psm pa gros

\$750 psm pa gross plus GST 131.5sqm