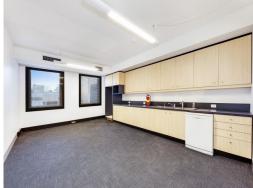

- Excellent natural light with West aspect
- Open plan tenancy freshly painted and carpeted
- Large fully equipped kitchen
- Available now for direct lease

Offices
FOR LEASE
\$750 psm pa gros

\$750 psm pa gross plus GST 131.5sqm