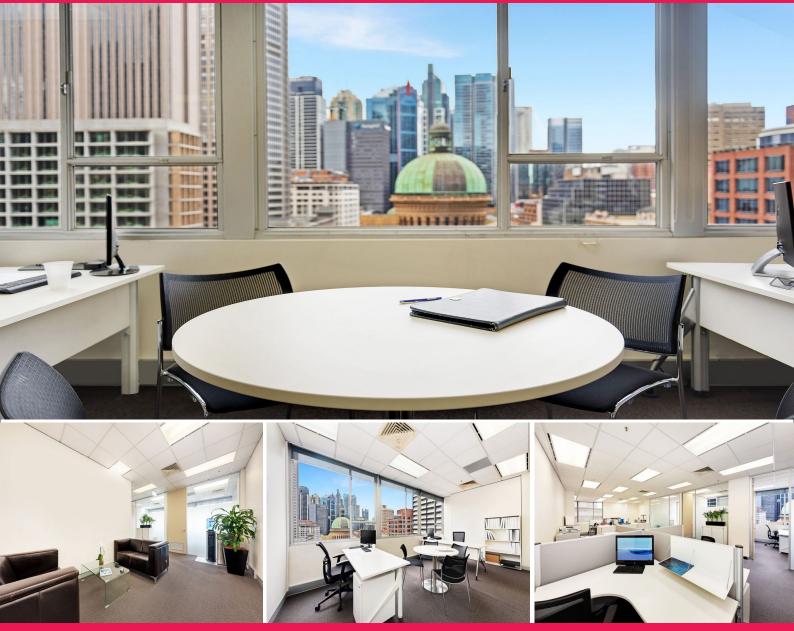

## Corner suite with views

46 Market Street is located on the corners of York, Market and George Streets. Fantastic Mid Town location opposite the Queen Victoria Building. There are male and female showers in the basement. The building is connected to high speed optic fibre

46 Market Street is located on the corners of York, Market and George Streets. Fantastic Mid Town location opposite the Queen Victoria Building. There are male and female showers in the basement. The building is connected to high speed optic fibre.

- Corner suite with 2 sides of light and great views over QVB
- 2 glass fronted offices, boardroom and reception area
- Adequate open plan work area for 12 to 14 desks

FOR LEASE

Offices

133sqm

\$900 sqm pa gross plus GST