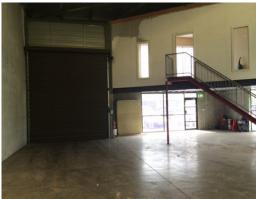

## SUPERIOR WAREHOUSE, OFFICE & EXPOSURE!!

This brilliant high clearance factory/ warehouse has an abundance of natural light provided by a large glass section of shop front. With approximately 200m2 (ground floor) plus approximately 50m2 of mezzanine office, the large, high and wide roller door and separate showroom style entrance will suit the most fastidious tenant. You SIMPLY MUST INSPECT TO APPRECIATE the benefits of this FRONT UNIT in the prestigious TUGGERAH BUSINESS PARK! Close to everything!