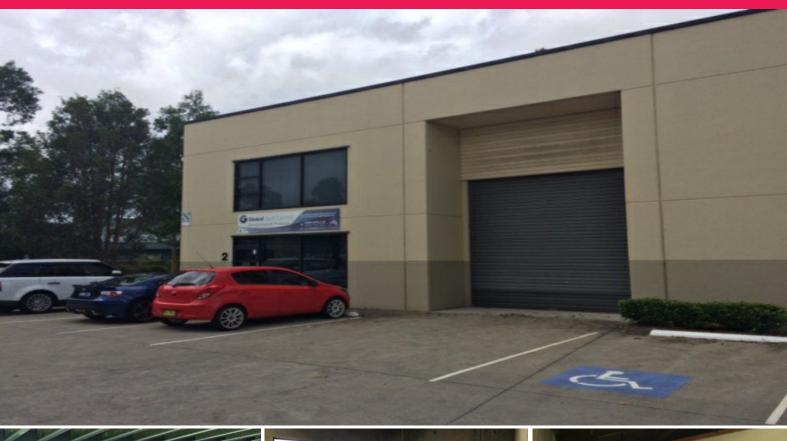

## SUPERIOR WAREHOUSE, OFFICE & EXPOSURE!!

This brilliant high clearance factory/ warehouse has an abundance of natural light provided by a large glass section of shop front. With approximately 200m2 (ground floor) plus approximately 50m2 of mezzanine office, the large, high and wide roller door and separate showroom style entrance will suit the most fastidious tenant. You SIMPLY MUST INSPECT TO APPRECIATE the benefits of this FRONT UNIT in the prestigious TUGGERAH BUSINESS PARK! Close to everything!

Plenty of parking and close to the Sydney-Newcastle M1 Motorway, Westfield Shopping Centre and Tuggerah Railway Station!

CALL NOW OR MISS OUT!

Industrial FOR LEASE

250sqm

Ty Blanch L.R.E.A.

0421 645 961

Phincipalker.com.au