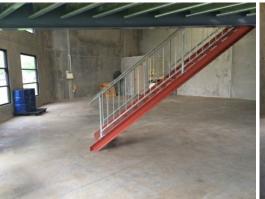

## SUPERIOR WAREHOUSE, OFFICE & EXPOSURE!!

This brilliant high clearance factory/ warehouse has an abundance of natural light provided by a large glass section of shop front. With approximately 200m2 (ground floor) plus approximately 50m2 of mezzanine office, the large, high and wide roller door and separate showroom style entrance will suit the most fastidious tenant. You SIMPLY MUST INSPECT TO APPRECIATE the benefits of this FRONT UNIT in the prestigious TUGGERAH BUSINESS PARK! Close to everything!