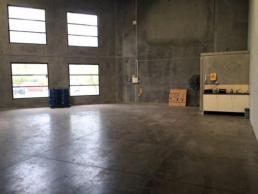

## SUPERIOR WAREHOUSE, OFFICE & EXPOSURE!!

This brilliant high clearance factory/ warehouse has an abundance of natural light provided by a large glass section of shop front. With approximately 200m2 (ground floor) plus approximately 50m2 of mezzanine office, the large, high and wide roller door and separate showroom style entrance will suit the most fastidious tenant. You SIMPLY MUST INSPECT TO APPRECIATE the benefits of this FRONT UNIT in the prestigious TUGGERAH BUSINESS PARK! Close to everything!