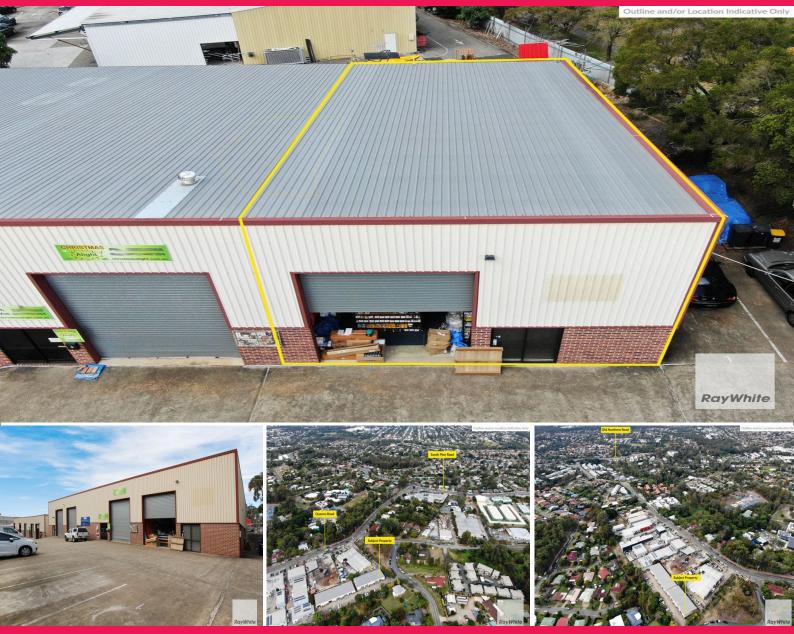

## Front & Centre! Versatile 180m2 Warehouse

Juma Marstella of Ray White Commercial Northern Corridor Group is pleased to offer to the market 1/12 Bowers Road Everton Park for lease.

Metal clad warehouse at the entry of popular complex featuring:

- 180m2 storage unit
- 3 phase power
- Container height roller door
- Internal office space
- 3x allocated car parks
- 1 minute juncture off Old Northern Road & Becketts Road
- Outgoings included in rent

Located within Everton Parks Industrial precinct, close to arterial routes. Close proximity to bus & rail transpo

Industrial FOR LEASE

180sqm