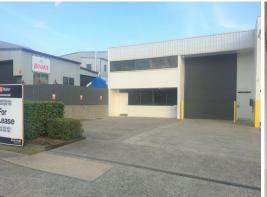

## RARELY AVAILABLE IN SALISBURY! 246sqm WAREHOUSE/OFFICE WITH CONTAINER DROP OFF S

- \* Ability to drop off containers
- \* Clean & tidy warehouse in easy access street
- $^{\ast}$  65sqm approx mezzanine office/amenities area
- \* 56sqm approx ground floor office area
- \* 125sqm approx Clear span warehouse area
- \* Good power & access to water internally
- \* 4 car spaces
- \* Tidy unit with good appearance
- \* Current owner not registered for GST
- \* Contact Exclusive Age

Industrial

FOR LEASE

246sqm