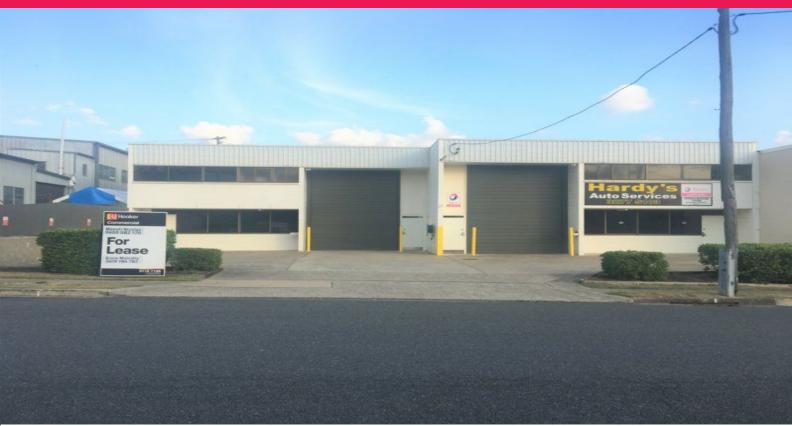

## RARELY AVAILABLE IN SALISBURY! 246sqm WAREHOUSE/OFFICE WITH CONTAINER DROP OFF S

- \* Ability to drop off containers
- \* Clean & tidy warehouse in easy access street
- $^{\ast}$  65sqm approx mezzanine office/amenities area
- \* 56sqm approx ground floor office area
- \* 125sqm approx Clear span warehouse area
- \* Good power & access to water internally
- \* 4 car spaces
- \* Tidy unit with good appearance
- \* Current owner not registered for GST
- \* Contact Exclusive Age

Industrial

FOR LEASE

246sqm