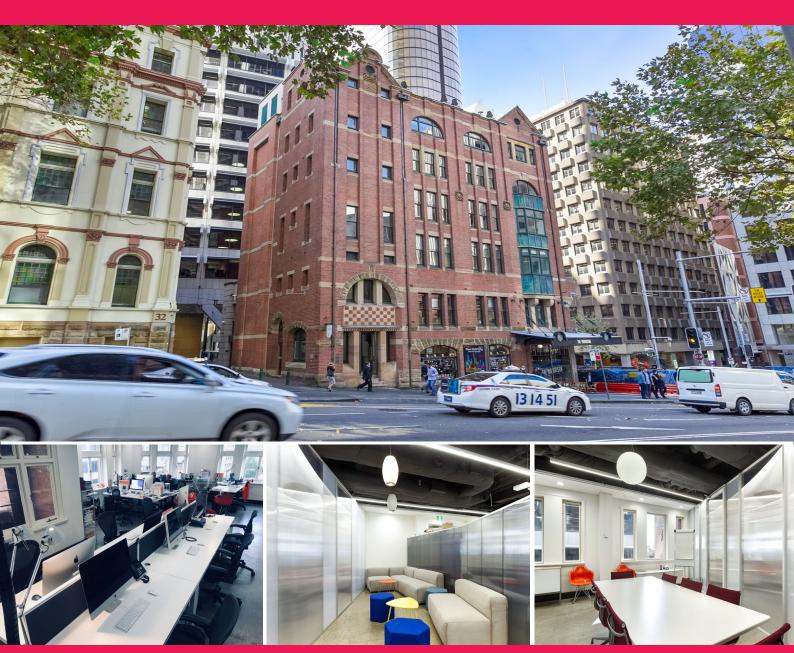

## 6 Co shared desks

The Johnson's Building is a beautifully restored and refurbished heritage building comprising of the ground floor and six upper office levels in one rise. Being part of the Grosvenor Place complex it enjoys all the Premium Grade services of the tower including back up power, bicycle and shower facilities and 24 hour onsite security.

The Johnson's Building is a beautifully restored and refurbished heritage building and being part of the Grosvenor Place complex it enjoys all the Premium Grade services of the tower including back up power, bicycle and shower facilities and 24 hour onsite security.

- \$3,000 per month for 6 workstations, co working space
- Fully furnished space, dedicated workstations in own area

Offices

FOR LEASE

\$3,000 per month for 6 workstations

48sqm