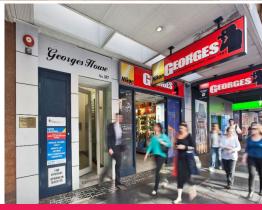

## **Creative warehouse space**

387 George Street is suitable for office or retail tenants. Situated on the light rail line and is located right near the new Apple flagship store and Sydney's popular shopping strips. Manhattan style opportunity in an award winning heritage building, comprising whole floor suites, bright outlook overlooking the Strand Arcade and Pitt Street Mall, high ornate ceilings, brilliant lift lobby with intercom access available, storage, a/c and own amenities including kitchenette toilets and shower