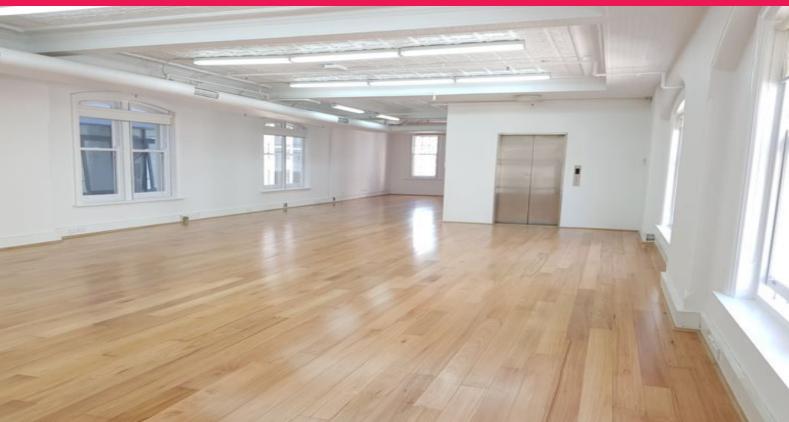

## **Creative warehouse space**

387 George Street is suitable for office or retail tenants. Situated on the light rail line and is located right near the new Apple flagship store and Sydney's popular shopping strips. Manhattan style opportunity in an award winning heritage building, comprising whole floor suites, bright outlook overlooking the Strand Arcade and Pitt Street Mall, high ornate ceilings, brilliant lift lobby with intercom access available, storage, a/c and own amenities including kitchenette toilets and shower

- Whole floor tenancy benefiting from George Street vibrancy
- Fitted out with existing glass boardroom, 14 desks on site
- Includes toilets, shower & kitchenette on floor
- Non food retail tenants considered, leases from 2 years