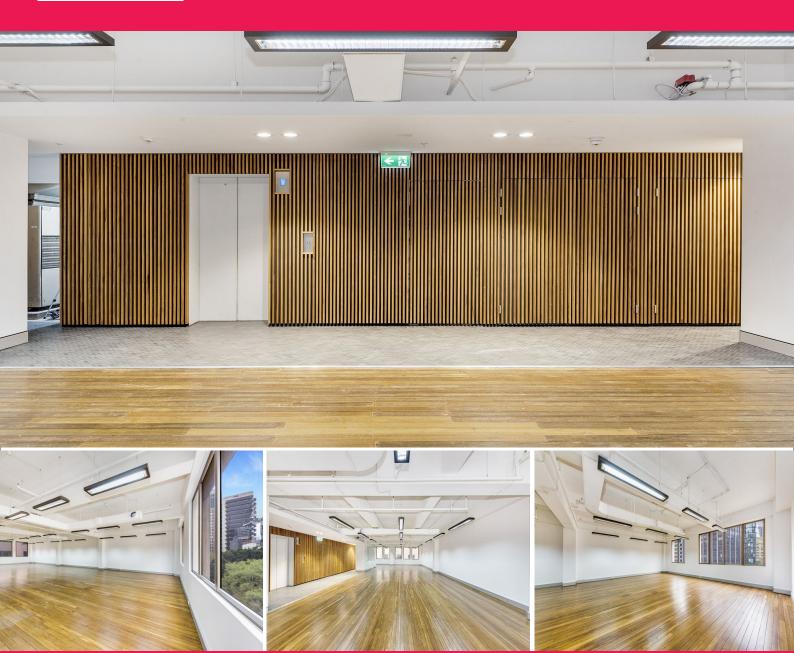

- Fully refurbished whole floor with exposed ceilings, timber and concrete floors

- New white kitchen with fridge, dishwasher hot and cold water

- Elevated position with views East over York Street and outlook West over lane

- Creative space which now only requires minimal fit out and furniture

Offices FOR LEASE \$825 psm pa gross plus GST 227sqm