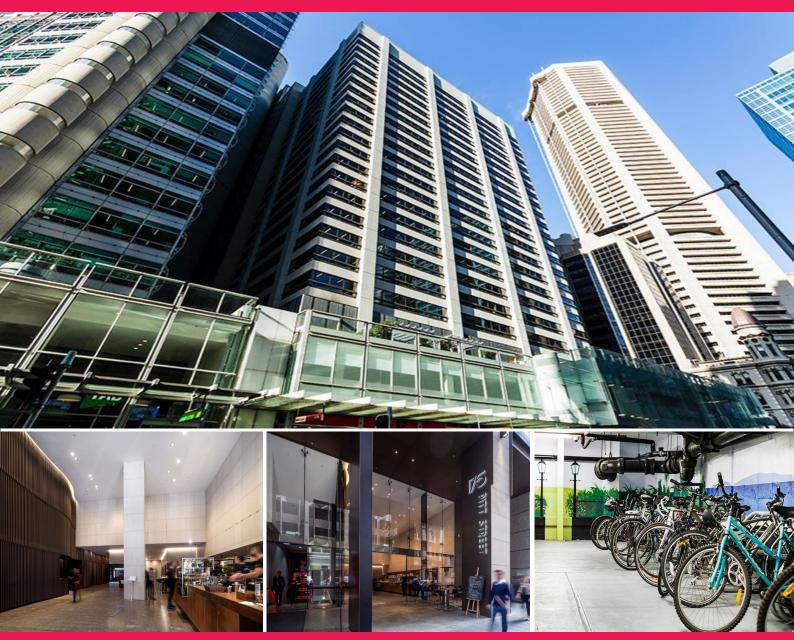

### Mezzanine space

175 Pitt St is located on the corner of King St, adjacent to Pitt St Mall with a fully upgraded lobby completed 2019. Tiffany's flagship retail store sits on the building's prominent corner and there is a Fitness First gym in the basement. The building has a 5.5 NABERS Energy rating, 4 star Green Star rating. Premium end-of-trip facilities on site.

- Dominant lift presence with double glass entry doors
- Exposed services and concrete ceilings, 3.7M high
- Natural light from south facade fronting King Street
- Refurbished lobby and amenities, premium end-of-trip facilities