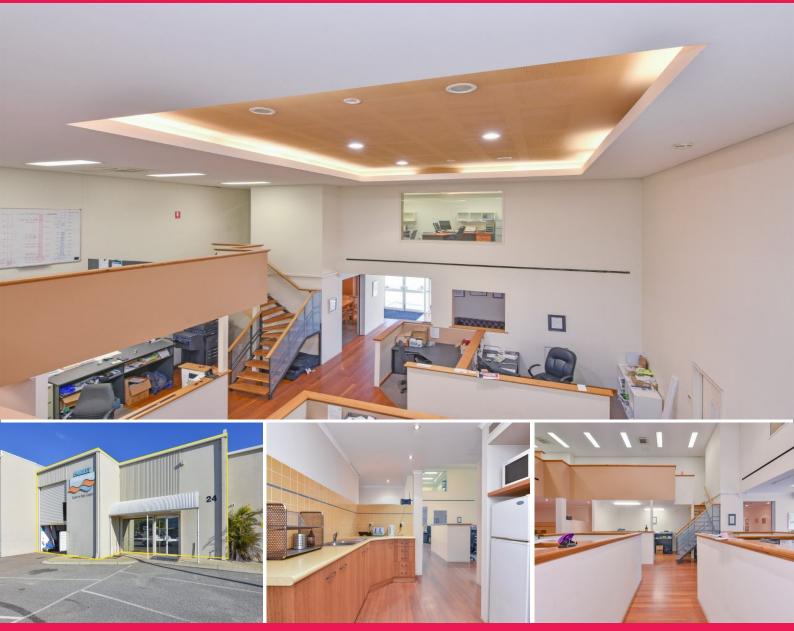

## 474sqm\* High Quality Office / Warehouse A MUST Inspect

Ray White Commercial (WA) is pleased to present this modern, well presented and extremely functional office /warehouse located at 24 Carbon Court, Osborne Park.

The property includes a total floor area of 474sqm\*, comes with all office furniture and is a pleasure to inspect with its high-quality fixtures and high recessed feature ceiling.

Property Particulars Include:

- Separate Managers Off

Offices

FOR LEASE

\$105/sqm

474sqm