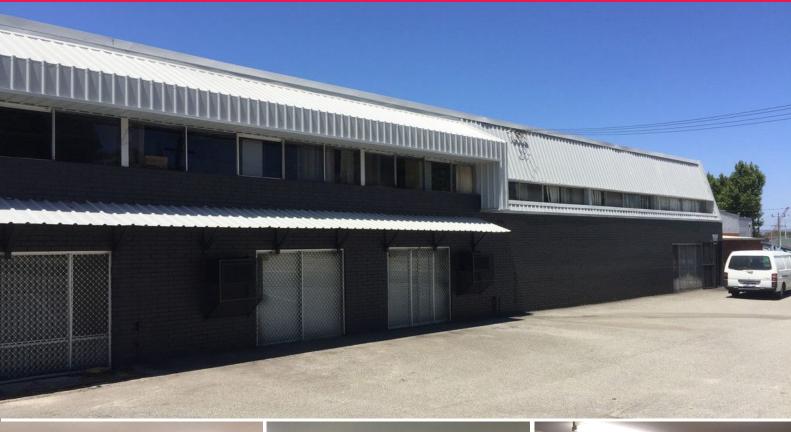

# **BUDGET INDUSTRIAL FACILITY WITH HARDSTAND**

Ground floor office and amenities: 186 sqm

First floor office: 186 sqm Workshop: 752 sqm

Hardstand: 1,126 sqm (approx) Zoning: General Industrial

**Property Summary** 

This older style yet functional industrial property provides the astute business owner with the opportunity to immediately occupy in a sought after location.

Location

Functional industrial facility, strategically located within 400m of the Bayswater train station and approximatel

Industrial

FOR LEASE

\$55,000 p.a. plus Outgoings and GST

1124sqm