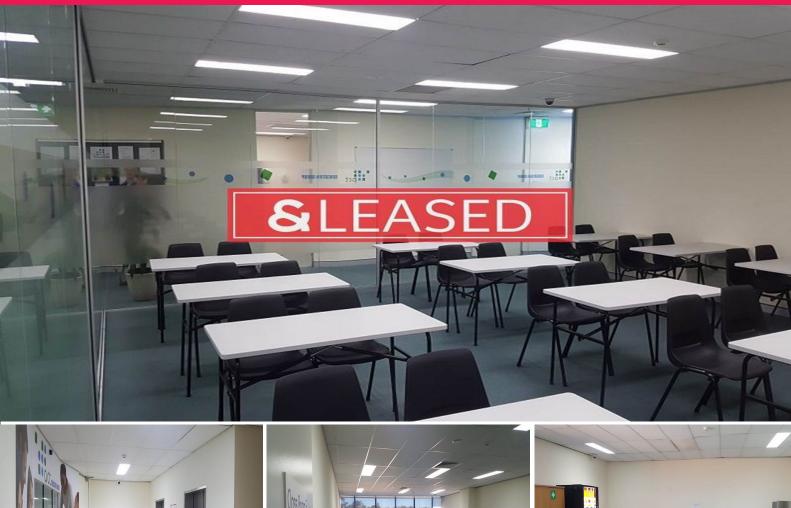

## 568m? of Prime CBD Office Space For Lease

Ideally located at the gateway to the Queen Street CBD & Retail precinct. The subject property is within walking distance to all the essential services including Campbelltown Bus & Rail Interchange.

- ? Area 568m?
- ? 9b Classification approved for Education & Training
- ? Significant fit-out in place
- ? Carpeted throughout with Ducted air-conditioning
- ? Excellent Natural Light
- ? Disability compliant
- ? Secure car parking available on-site
- ? Available immediately