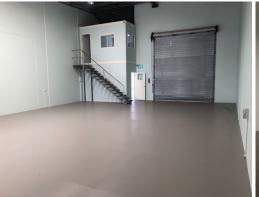

- \* 20sqm air conditioned ground floor office/showroom
- \* 20sqm air conditioned first floor office
- \* 180sqm clear span insulated warehouse with skylights and three phase power
- \* Front and rear container height roller doors with drive through access
- \* Own amenities kitchenette, shower and toilet
- \* Plenty of parking at front and rear of complex
- \* Easy access and container friendly site
- \* Suit multitude of users retail/manufacturing/sales & warehousing
- \* Adjoins quality long term tenants