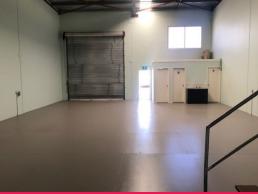

- \* 20sqm air conditioned ground floor office/showroom
- \* 20sqm air conditioned first floor office
- \* 180sqm clear span insulated warehouse with skylights and three phase power
- \* Front and rear container height roller doors with drive through access
- \* Own amenities kitchenette, shower and toilet
- \* Plenty of parking at front and rear of complex
- \* Easy access and container friendly site
- \* Suit multitude of users retail/manufacturing/sales & warehousing
- \* Adjoins quality long term tenants