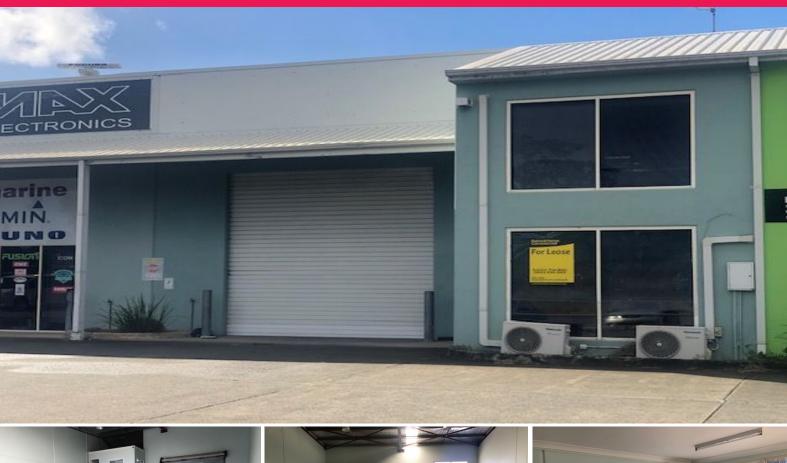

## 220sqm High Exposure Multi Functional Unit - Rarely Available

This neat and tidy unit is situated near a prime intersection leading into Capalaba with excellent signage and exposure. Features include:

- \* 20sqm air conditioned ground floor office/showroom
- \* 20sqm air conditioned first floor office
- \* 180sqm clear span insulated warehouse with skylights and three phase power
- \* Front and rear container height roller doors with drive through access
- \* Own amenities kitchenette, shower and toilet
- \* Plenty of parking at front and rear of complex
- \* Easy access and container friendly site
- \* Suit multitude of users retail/manufacturing/sales & warehousing
- \* Adjoins quality long term tenants

For further information and to arrange an inspection please contact Colin Tucker. Please quote property ld: 20945

Industrial

FOR LEASE

\$3400 net per month

220sqm