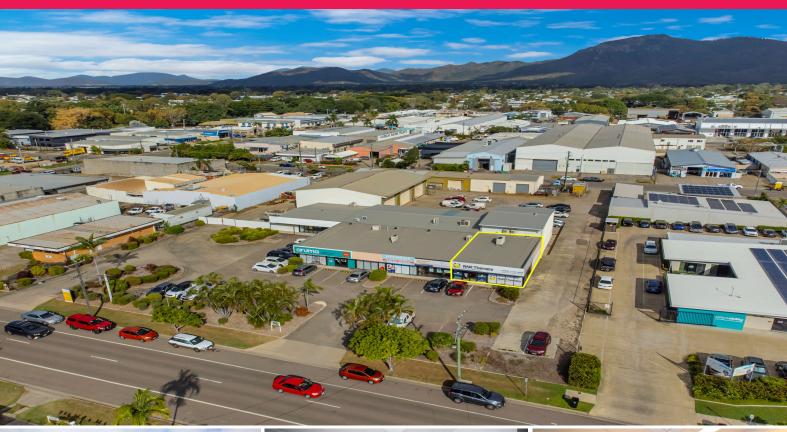

Unit 6, 56 Charles Street, Aitkenvale QLD 4814

## **Professional Office with Disabled Facilities**

56 Charles Street comprises a large 7,133 sqm site with 6 tenancies. Unit 6 is a suite of professional offices that is available for lease.

The tenancy features:

- 130m2 of modern office space.
- 4 large private offices.
- Staff room with kitchenette.
- Disabled amenities.
- Large on site parking.
- Huge signage opportunities.

For further information please contact Ray White Commercial today.