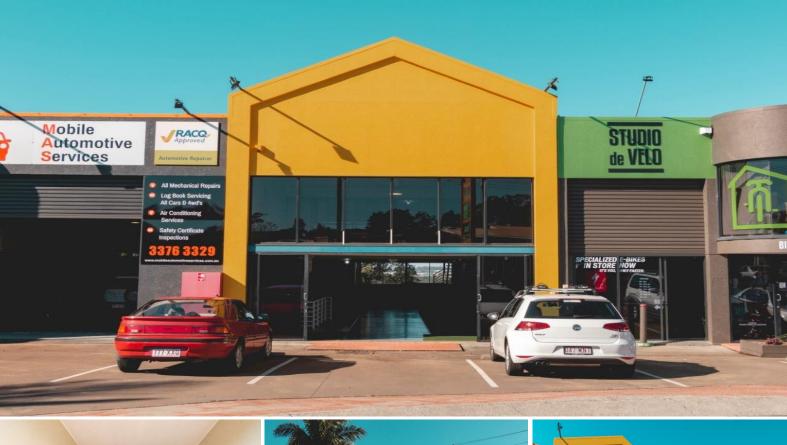

## Main Road - Showroom Warehouse & Parking

The site is well located in the tightly held Western Corridor 12km\* from the Brisbane CBD, and enjoys a super high profile position with direct exposure and multi-directional access onto the highly trafficked Sumners Road.

- \* 261sqm\* Showroom Warehouse
- \* Opportunity to expose your business to thousands of passing motorists per day
- \* Highly visible site to both directions of traffic
- \* Excellent signage opportunities Pylon Sign and Fascia of the building
- \* 177sqm of Showroom, 42sqm 1st floor office, 42sqm storage mezzanine
- \* Two driveways in & out, provides excellent access
- \* Adjacent to Caltex Service Station
- \* Available for occupat

Showrooms/bulky Goods FOR LEASE Please Contact Agent

261sqm