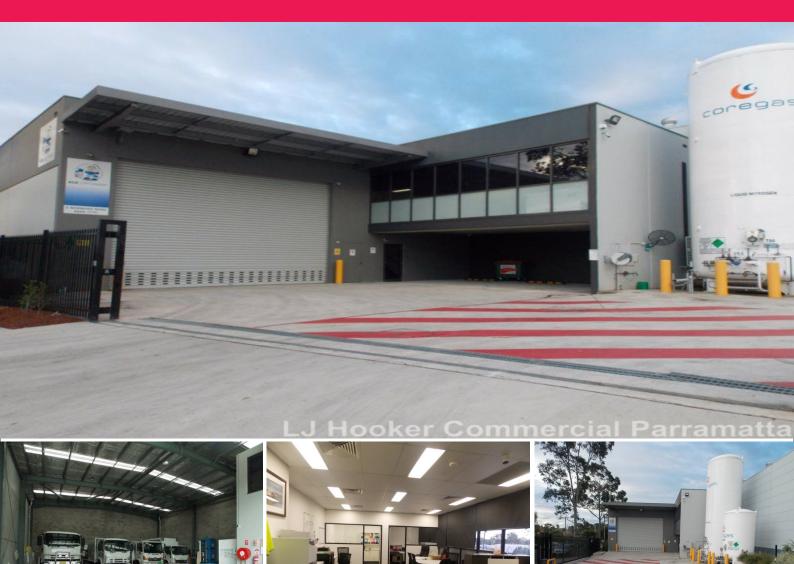

9 Bowmans Road, Kings Park NSW 2148

## INVESTMENT OPPORTUNITY WITH LONG TERM LEASE.

Situated in the Kings Park industrial precinct, this modern freestanding industrial facility features:

- 405sqm (approx.) of warehouse/office on a 923sqm site (approx.)
- Proximity to the M7 Motorway and Sunnyholt Road, and a short walk to Marayong Station
- Access via one (1) roller shutter door
- Large front apron area allowing for excellent truck access and turning
- Brand new 5 year lease at \$75,000 p.a. Net + GST
- Four (4) onsite parking spaces
- Fully secure premises
- Zoned IN1 General Industrial under Blacktown City Council